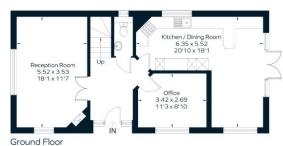

### **Description**

Nestled in a secluded plot at the end of a cul-de-sac of just four houses sits this extended four bedroom detached family home, having been owned by the current vendor since new in 2000. The accommodation comprises an entrance hall with a covered porch, a living room, a cloakroom, a study/family room, and an extended kitchen/breakfast room with French doors to the garden. The first floor offers an extended principal bedroom with a walk in wardrobe and a four piece en suite bath/shower room, three further bedrooms, and a family bathroom. Other features to note include a south/westerly private rear garden, a gated driveway offering parking for multiple vehicles, and a detached double garage. Viewings are highly recommended.

#### **Outside**

The property offers a gated driveway with parking for multiple vehicles and access to the detached double garage via twin up and over doors. The garden is mainly laid to lawn with a patio seating area, and benefits from a south/westerly aspect.

### **Floorplan**

(Not Shown In Actual Location / Orientation)

First Floor

To arrange a viewing please contact:

Tel: 01252 361550

Email: info@bridges.co.uk