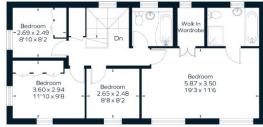

### **Description**

Nestled in a secluded plot at the end of a cul-de-sac of just four houses sits this extended four bedroom detached family home, having been owned by the current vendor since new in 2000. The accommodation comprises an entrance hall with a covered porch, a living room, a cloakroom, a study/family room, and an extended kitchen/breakfast room with French doors to the garden. The first floor offers an extended principal bedroom with a walk in wardrobe and a four piece en suite bath/shower room, three further bedrooms, and a family bathroom. Other features to note include a south/westerly private rear garden, a gated driveway offering parking for multiple vehicles, and a detached double garage. Viewings are highly recommended.

### **Floorplan**

(Not Shown In Actual Location / Orientation)

First Floor

To arrange a viewing please contact:

Tel: 01252 361550

Email: info@bridges.co.uk