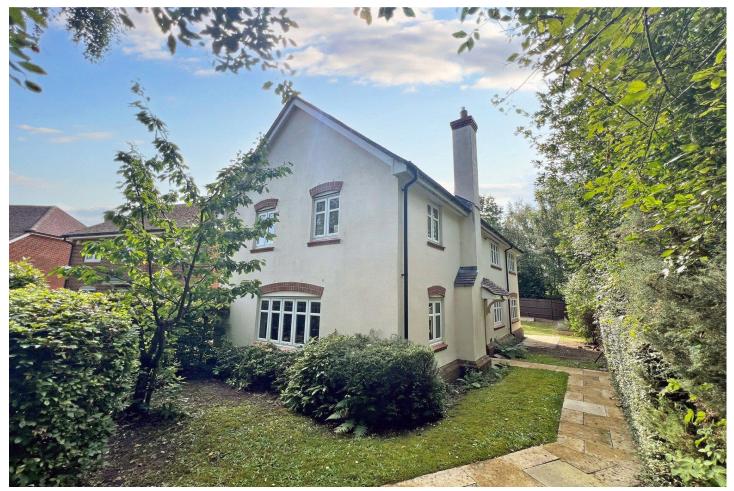

### **Description**

Nestled in a secluded plot at the end of a cul-de-sac of just four houses sits this extended four bedroom detached family home, having been owned by the current vendor since new in 2000. The accommodation comprises an entrance hall with a covered porch, a living room, a cloakroom, a study/family room, and an extended kitchen/breakfast room with French doors to the garden. The first floor offers an extended principal bedroom with a walk in wardrobe and a four piece en suite bath/shower room, three further bedrooms, and a family bathroom. Other features to note include a south/westerly private rear garden, a gated driveway offering parking for multiple vehicles, and a detached double garage. Viewings are highly recommended.

#### **Outside**

The property offers a gated driveway with parking for multiple vehicles and access to the detached double garage via twin up and over doors. The garden is mainly laid to lawn with a patio seating area, and benefits from a south/westerly aspect.