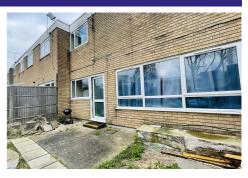

#### Outside

The home is overlooking a green area to the front and benefits from a courtyard style setting. To the rear, there is an enclosed garden of which presents ample patio space with border plantings, as well as gated rear access.