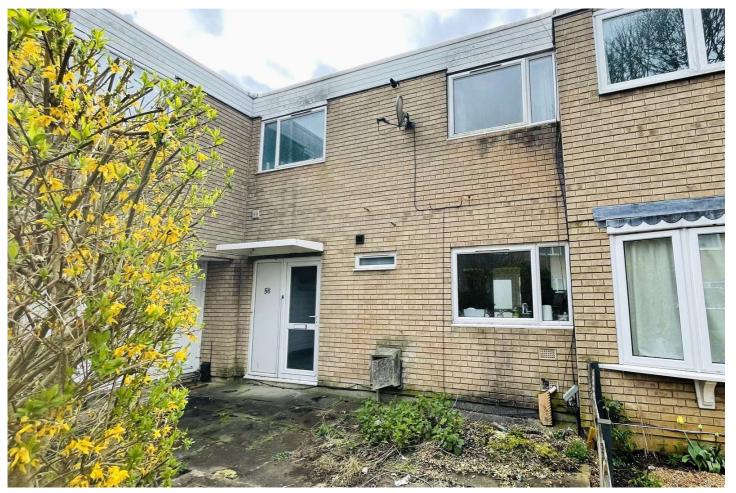

#### Outside

The home is overlooking a green area to the front and benefits from a courtyard style setting. To the rear, there is an enclosed garden of which presents ample patio space with border plantings, as well as gated rear access.