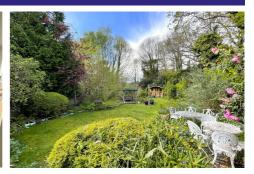

### **Outside**

Externally the property sits on 0.18 of an acre plot comprising of an established rear garden mainly laid to lawn with a range of trees shrubs and boards, as well as a spacious patio area. To the front you have a garden area and ample driveway parking leading to the single garage.