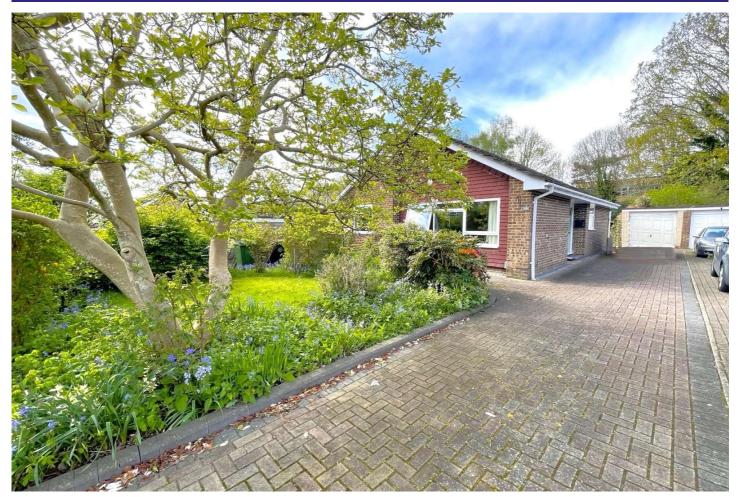

### Description

A light and spacious three bedroom detached bungalow located in a sought after location within easy access to local amenities, commuter links and excellent local schools. The property offers great potential to extend STPP.

### **Outside**

Externally the property sits on 0.18 of an acre plot comprising of an established rear garden mainly laid to lawn with a range of trees shrubs and boards, as well as a spacious patio area. To the front you have a garden area and ample driveway parking leading to the single garage.