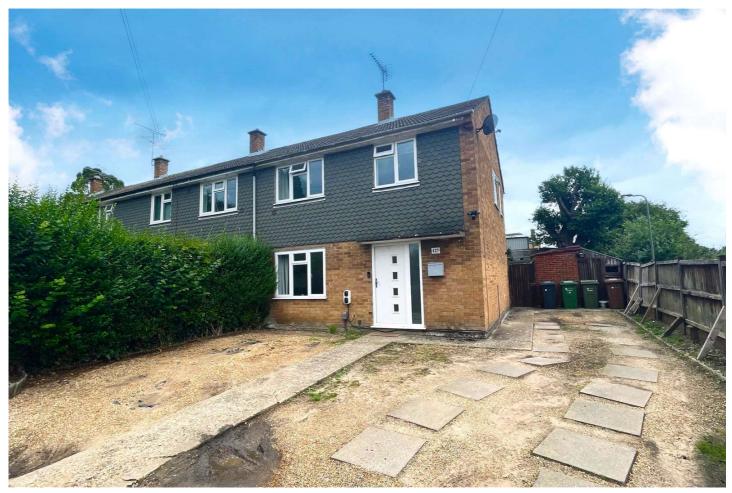

# Three Bedroom End of Terrace House

## Fairview Road, Ash, Surrey, GU12 6AQ

Offers in excess of: £425,000

- Well Presented Throughout
- Refitted Bathroom
- Refitted Kitchen/Diner
- Driveway for Multiple Vehicles

- Cloakroom
- Generous Plot with Scope to Extend STPP
- Large Private Garden
- EPC: D (59)

### **Description**

Located within a popular area of Ash village, and within close walking distance to the rail station and local amenities, is this spacious, light and airy three-bedroom end-of-terrace home. The property boasts a refitted kitchen/diner with double doors leading into the garden. You will also find a generous size living room and a cloakroom. Upstairs benefits from three good-size bedrooms and a refitted family bathroom suite.

#### **Outside**

Outside boasts a generous size plot, with scope to extend subject to planning. There is also a private rear garden, driveway parking for multiple vehicles and side access.