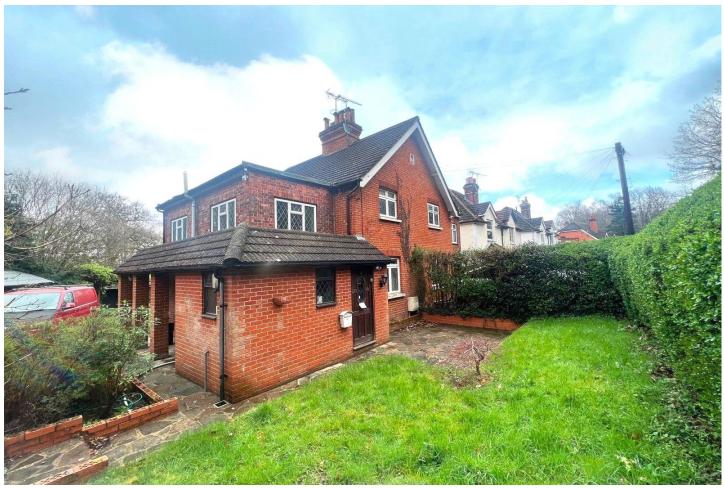

### Description

A charming three bedroom semi detached character home which is nestled right next to the beautiful Pirbright Ranges giving direct access into thousands of acres of open heathland which is ideal for a myriad of outdoor pursuits. . Having been extended previously, there is scope for further improvements subject to the usual consents. Boasting four separate reception areas including a generous kitchen/dining area with doors out onto the extensive garden. With the three bedrooms upstairs and a modern family bathroom there is plenty of options for family lifestyles. Outside there is driveway parking for several cars leading to a detached garage. The rear garden is Westerly facing and enjoys lots of lovely direct sunshine. With the sought after Wyke Primary school very close by, as is Ash train station. Guildford is also just a short drive away. Call us today to come and take a look at this unique home.

#### Outside

To the front is a garden area which is enclosed by bushes giving a feeling of privacy with a section of lawn and a driveway to the side which leads to the detached garage. The generous plot extends by the side of the house to the rear and has a section of well-kept lawn and a lovely array of mature plants trees and shrubs. With a style gate leading directly into the heathland and at the bottom of the garden there is an extensive home office/outbuilding. The garden is westerly facing and enjoys lots of lovely direct sunshine. Semi-rural setting such as this one are rarely available and this gem of a garden is a real selling point of this charming home.