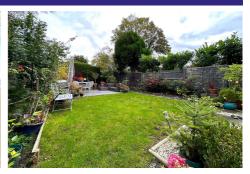

## **Outside**

Outside boasts a landscaped private south facing rear garden with patio seating area, side access and a brick built storage shed.