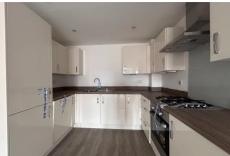

### Description

Situated in a vibrant development 'Wellesley' is this first floor apartment offered to the market with the added benefit of two allocated parking spaces. This is an apartment that hasn't been offered for sale since the building was constructed and due to its position could be easily seen as one of the most desirable locations on the whole of the Wellesley Development. Accommodation comprises of a well sized living room/kitchen with integrated appliances, two double bedrooms, along with numerous storage/utility cupboards. There are nearby woodland walks and a viewing area with far reaching views over Aldershot and beyond.