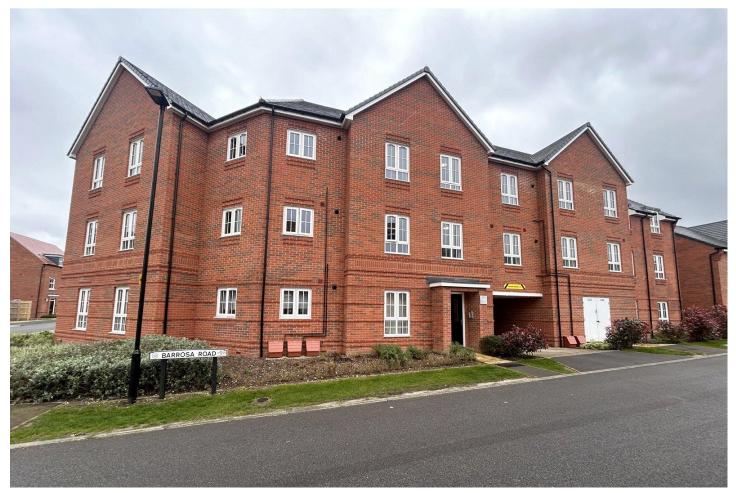

# Barrosa Road, Wellesley, Aldershot, Hampshire, GU11 4DS

Price: £240,000

- Two Double Bedrooms
- Fully Integrated Kitchen
- First Floor Apartment
- Close to Woodland Walks
- En-Suite Shower Room
- Allocated Parking
- Approximate Rental Price- £1,450PCM
- EPC: B (82)

### Description

Situated in a vibrant development 'Wellesley' is this first floor apartment offered to the market with the added benefit of two allocated parking spaces. This is an apartment that hasn't been offered for sale since the building was constructed and due to its position could be easily seen as one of the most desirable locations on the whole of the Wellesley Development. Accommodation comprises of a well sized living room/kitchen with integrated appliances, two double bedrooms, along with numerous storage/utility cupboards. There are nearby woodland walks and a viewing area with far reaching views over Aldershot and beyond.