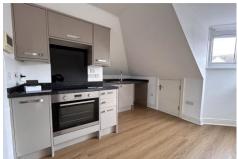

The property is accessed via a secure gate from the high street and a communal door with a security entry phone system. The communal entrance is for only two properties. There is a generous open plan kitchen/living room with access to a spacious eaves storage area. There is a double bedroom plus a bathroom with access to a very generous eaves storage.