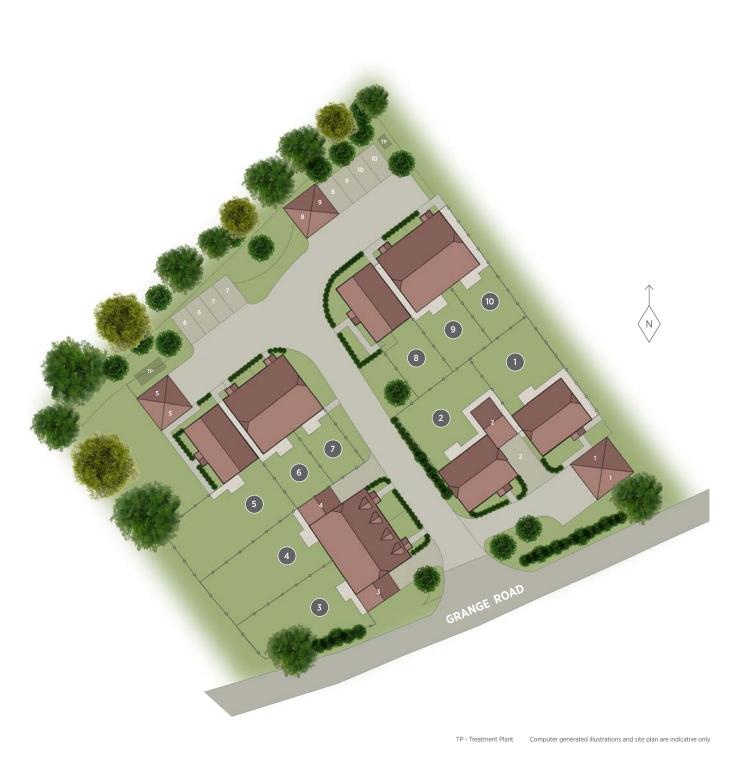

\*from Aldershot Station

Bordered by mature trees, Hedgeways has been carefully designed to offer every home allocated parking and private rear gardens.

## PLOTS 1 & 2

4 BEDROOM FAMILY HOME

## PLOTS 3 & 4

3 BEDROOM FAMILY HOME

PLOT 5

3 BEDROOM FAMILY HOME

PLOTS 6, 7, & 10

2 BEDROOM HOME WITH STUDY

## PLOT 8

3 BEDROOM FAMILY HOME

## PLOT 9

3 BEDROOM FAMILY HOME