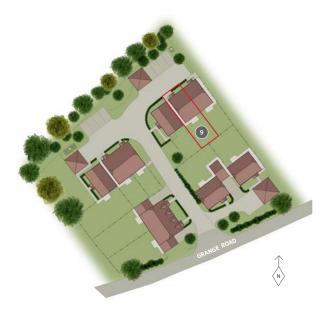

## PLOTS 1 & 2

4 BEDROOM FAMILY HOME

## PLOTS 3 & 4

3 BEDROOM FAMILY HOME

PLOT 5

3 BEDROOM FAMILY HOME

PLOTS 6, 7, & 10

2 BEDROOM HOME WITH STUDY

## PLOT 8

3 BEDROOM FAMILY HOME

## PLOT 9

3 BEDROOM FAMILY HOME

## PLOT 9

## 3 BEDROOM FAMILY HOME

| GROUND FLOOR     |               |                | FIRST FLOOR |               |               |  |
|------------------|---------------|----------------|-------------|---------------|---------------|--|
| Kitchen / Dining | 4.82m x 3.10m | 15'10" x 10'2" | Bedroom 1   | 3.72m x 3.70m | 12'3" x 12'2" |  |
| Living Room      | 5.37m x 3.99m | 17'8" x 13'1"  | Bedroom 2   | 3.90m x 2.56m | 12'10" x 8'5" |  |
|                  |               |                | Bedroom 3   | 2.72m x 2.39m | 8'11" x 7'11" |  |