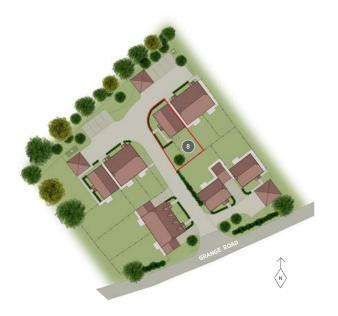

\*from Aldershot Station

Bordered by mature trees, Hedgeways has been carefully designed to offer every home allocated parking and private rear gardens.