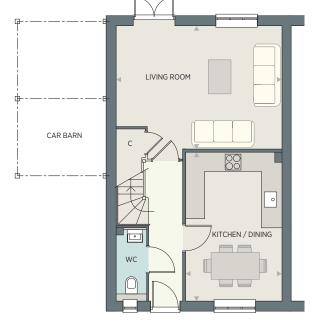

## PLOTS 3 & 4

3 BEDROOM FAMILY HOME

PLOT 5

3 BEDROOM FAMILY HOME

PLOTS 6, 7, & 10

2 BEDROOM HOME WITH STUDY

## 3 BEDROOM FAMILY HOME

| GROUND FLOOR     |               |                | FIRST FLOOR |               |               |  |
|------------------|---------------|----------------|-------------|---------------|---------------|--|
| Kitchen / Dining | 4.82m x 3.10m | 15'10" x 10'2" | Bedroom 1   | 3.72m x 3.70m | 12'3" x 12'2" |  |
| Living Room      | 5.37m x 3.99m | 17'8" x 13'1"  | Bedroom 2   | 3.90m x 2.56m | 12'10" x 8'5" |  |
|                  |               |                | Bedroom 3   | 2.72m x 2.39m | 8'11" x 7'11" |  |

#### C - Cupboard ES - Ensuite ----- Denotes reduced ceiling height