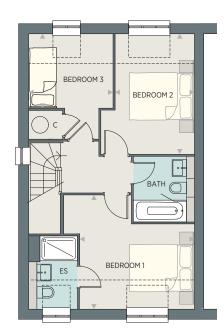

## PLOTS 3 & 4

3 BEDROOM FAMILY HOME

PLOT 5

3 BEDROOM FAMILY HOME

PLOTS 6, 7, & 10

2 BEDROOM HOME WITH STUDY

## 3 BEDROOM FAMILY HOME

| GROUND FLOOR     |               |                | FIRST FLOOR |               |               |  |
|------------------|---------------|----------------|-------------|---------------|---------------|--|
| Kitchen / Dining | 4.82m x 3.10m | 15'10" x 10'2" | Bedroom 1   | 3.72m x 3.70m | 12'3" x 12'2" |  |
| Living Room      | 5.37m x 3.99m | 17'8" x 13'1"  | Bedroom 2   | 3.90m x 2.56m | 12'10" x 8'5" |  |
|                  |               |                | Bedroom 3   | 2.72m x 2.39m | 8'11" x 7'11" |  |

#### C - Cupboard ES - Ensuite ----- Denotes reduced ceiling height