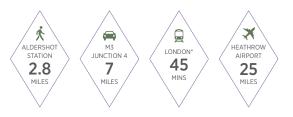

For travel to London, rail services from Aldershot and Ash offer minimum travel times of 45 and 48 minutes respectively. The M3 is accessible within just 7 miles, giving access to London and the south coast.

\*from Aldershot Station

Bordered by mature trees, Hedgeways has been carefully designed to offer every home allocated parking and private rear gardens.