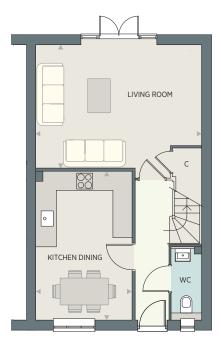

## PLOT 9

## 3 BEDROOM FAMILY HOME

| GROUND FLOOR     |               |                | FIRST FLOOR |               |               |  |
|------------------|---------------|----------------|-------------|---------------|---------------|--|
| Kitchen / Dining | 4.82m x 3.10m | 15'10" x 10'2" | Bedroom 1   | 3.72m x 3.70m | 12'3" x 12'2" |  |
| Living Room      | 5.37m x 3.99m | 17'8" x 13'1"  | Bedroom 2   | 3.90m x 2.56m | 12'10" x 8'5" |  |
|                  |               |                | Bedroom 3   | 2.72m x 2.39m | 8'11" x 7'11" |  |

#### C - Cupboard ES - Ensuite