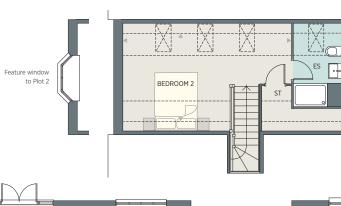

## PLOTS 1 & 2

### 4 BEDROOM FAMILY HOME

| GROUND FLOOR     |               |               | FIRST FLOOR |               |                |
|------------------|---------------|---------------|-------------|---------------|----------------|
| Kitchen / Dining | 8.06m x 2.83m | 26'6" x 9'4"  | Bedroom 1   | 3.93m x 3.05m | 12'11" × 10'0" |
| Living Room      | 3.96m x 3.80m | 13'0" × 12'6" | Bedroom 3   | 3.42m x 2.70m | 11'3" x 8'10"  |
| Utility          | 2.07m x 1.61m | 6'10" x 5'4"  | Bedroom 4   | 3.42m x 2.70m | 11'3" x 8'10"  |
|                  |               |               | SECOND FLC  | OR            |                |

**Bedroom 2** 6.03m x 3.19m 19'10" x 10'6"

### 🛛 Velux Window — Denotes reduced ceiling height

#### U - Utility C - Cupboard ES - Ensuite C - Cupboard ES - Ensuite