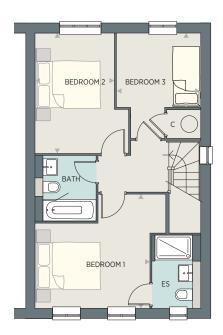

## PLOT 9

## 3 BEDROOM FAMILY HOME

| GROUND FLOOR     |               |                | FIRST FLOOR |               |               |  |
|------------------|---------------|----------------|-------------|---------------|---------------|--|
| Kitchen / Dining | 4.82m x 3.10m | 15'10" x 10'2" | Bedroom 1   | 3.72m x 3.70m | 12'3" x 12'2" |  |
| Living Room      | 5.37m x 3.99m | 17'8" x 13'1"  | Bedroom 2   | 3.90m x 2.56m | 12'10" x 8'5" |  |
|                  |               |                | Bedroom 3   | 2.72m x 2.39m | 8'11" x 7'11" |  |

#### C - Cupboard ES - Ensuite