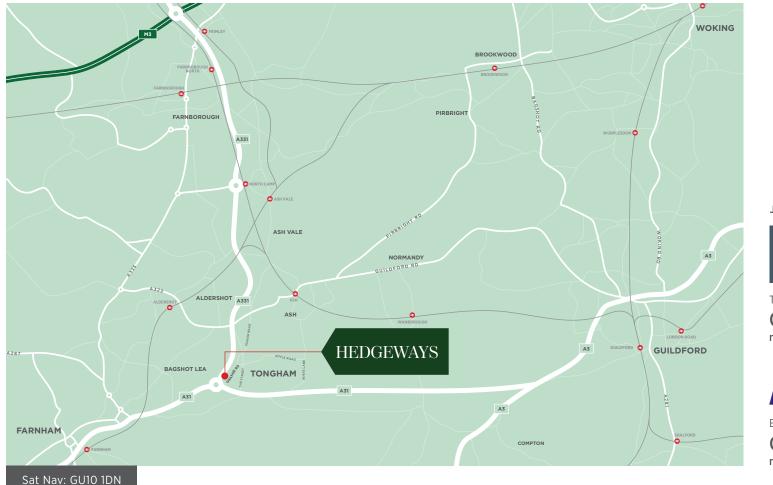

Located just half a mile from the heart of Tongham, village living is yours to enjoy when you make your home at Hedgeways. Local shops include a grocery store, butcher and baker, so you'll be covered for everyday essentials, while for the weekly shop, Farnham supermarkets include Waitrose and Sainsbury's. Farnham is also home to a good selection of restaurants and at Farnham Maltings you'll find a cinema, theatre, art spaces, riverside café and monthly market with over 200 stalls, selling everything from original art to vintage fashion.

For travel to London, rail services from Aldershot and Ash offer minimum travel times of 45 and 48 minutes respectively. The M3 is accessible within just 7 miles, giving access to London and the south coast.