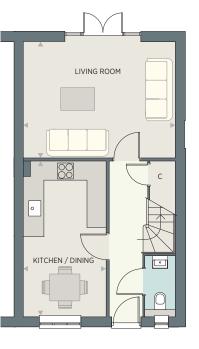

## PLOTS 6, 7,\* & 10\*

## 2 BEDROOM HOME WITH STUDY

| GROUND FLOOR     |               |               | FIRST FLOOR |               |              |  |
|------------------|---------------|---------------|-------------|---------------|--------------|--|
| Kitchen / Dining | 5.05m x 2.66m | 16'7" x 8'9"  | Bedroom 1   | 4.92m x 2.75m | 16'2" × 9'1" |  |
| Living Room      | 4.92m x 3.76m | 16'2" x 12'4" | Bedroom 2   | 4.08m x 2.62m | 13'5" x 8'7" |  |
|                  |               |               | Study       | 2.81m x 2.21m | 9'3" x 7'3"  |  |

\*Floorplan is mirrored

#### C - Cupboard ES - Ensuite