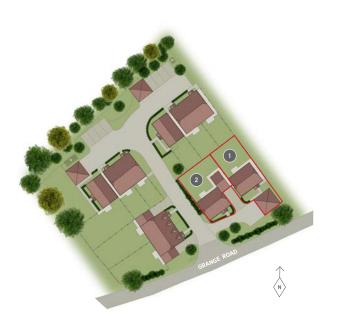

\*from Aldershot Station

Bordered by mature trees, Hedgeways has been carefully designed to offer every home allocated parking and private rear gardens.

## PLOTS 1 & 2

4 BEDROOM FAMILY HOME

## PLOTS 3 & 4

3 BEDROOM FAMILY HOME

PLOT 5

3 BEDROOM FAMILY HOME

PLOTS 6, 7, & 10

2 BEDROOM HOME WITH STUDY

## PLOT 8

3 BEDROOM FAMILY HOME

## PLOT 9

3 BEDROOM FAMILY HOME