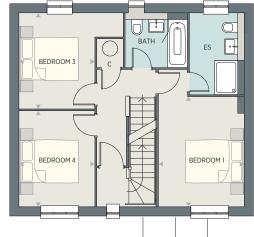

## PLOTS 1 & 2

### 4 BEDROOM FAMILY HOME

| GROUND FLOOR     |               |               | FIRST FLOOR |               |                |
|------------------|---------------|---------------|-------------|---------------|----------------|
| Kitchen / Dining | 8.06m x 2.83m | 26'6" x 9'4"  | Bedroom 1   | 3.93m x 3.05m | 12'11" × 10'0" |
| Living Room      | 3.96m x 3.80m | 13'0" × 12'6" | Bedroom 3   | 3.42m x 2.70m | 11'3" x 8'10"  |
| Utility          | 2.07m x 1.61m | 6'10" x 5'4"  | Bedroom 4   | 3.42m x 2.70m | 11'3" x 8'10"  |
|                  |               |               | SECOND FLC  | OR            |                |

#### U - Utility C - Cupboard ES - Ensuite C - Cupboard ES - Ensuite