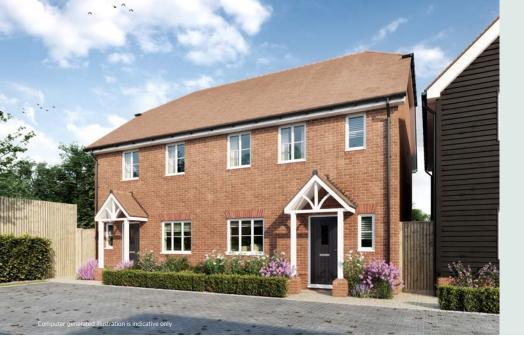

## PLOTS 3 & 4

3 BEDROOM FAMILY HOME

PLOT 5

3 BEDROOM FAMILY HOME

PLOTS 6, 7, & 10

2 BEDROOM HOME WITH STUDY

## 3 BEDROOM FAMILY HOME

| GROUND FLOOR     |               |                | FIRST FLOOR |               |               |  |
|------------------|---------------|----------------|-------------|---------------|---------------|--|
| Kitchen / Dining | 4.82m x 3.10m | 15'10" x 10'2" | Bedroom 1   | 3.72m x 3.70m | 12'3" x 12'2" |  |
| Living Room      | 5.37m x 3.99m | 17'8" x 13'1"  | Bedroom 2   | 3.90m x 2.56m | 12'10" x 8'5" |  |
|                  |               |                | Bedroom 3   | 2.72m x 2.39m | 8'11" x 7'11" |  |