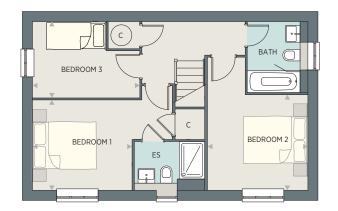

### 4 BEDROOM FAMILY HOME

| GROUND FLOOR     |               |               | FIRST FLOOR |               |                |
|------------------|---------------|---------------|-------------|---------------|----------------|
| Kitchen / Dining | 8.06m x 2.83m | 26'6" x 9'4"  | Bedroom 1   | 3.93m x 3.05m | 12'11" × 10'0" |
| Living Room      | 3.96m x 3.80m | 13'0" × 12'6" | Bedroom 3   | 3.42m x 2.70m | 11'3" x 8'10"  |
| Utility          | 2.07m x 1.61m | 6'10" x 5'4"  | Bedroom 4   | 3.42m x 2.70m | 11'3" x 8'10"  |
|                  |               |               | SECOND FLC  | OR            |                |

**Bedroom 2** 6.03m x 3.19m 19'10" x 10'6"

#### U - Utility C - Cupboard ES - Ensuite C - Cupboard ES - Ensuite