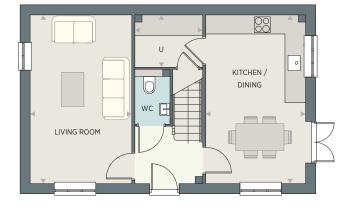

### 4 BEDROOM FAMILY HOME

| GROUND FLOOR     |               |               | FIRST FLOOR |               |                |
|------------------|---------------|---------------|-------------|---------------|----------------|
| Kitchen / Dining | 8.06m x 2.83m | 26'6" x 9'4"  | Bedroom 1   | 3.93m x 3.05m | 12'11" × 10'0" |
| Living Room      | 3.96m x 3.80m | 13'0" × 12'6" | Bedroom 3   | 3.42m x 2.70m | 11'3" x 8'10"  |
| Utility          | 2.07m x 1.61m | 6'10" x 5'4"  | Bedroom 4   | 3.42m x 2.70m | 11'3" x 8'10"  |
|                  |               |               | SECOND FLC  | OR            |                |

**Bedroom 2** 6.03m x 3.19m 19'10" x 10'6"

### 🛛 Velux Window — Denotes reduced ceiling height

#### U - Utility C - Cupboard ES - Ensuite C - Cupboard ES - Ensuite