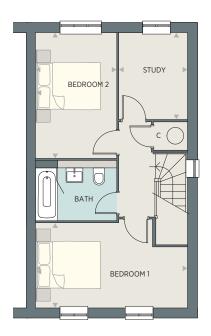

## PLOTS 6, 7,\* & 10\*

## 2 BEDROOM HOME WITH STUDY

| GROUND FLOOR     |               |               | FIRST FLOOR |               |              |  |
|------------------|---------------|---------------|-------------|---------------|--------------|--|
| Kitchen / Dining | 5.05m x 2.66m | 16'7" x 8'9"  | Bedroom 1   | 4.92m x 2.75m | 16'2" × 9'1" |  |
| Living Room      | 4.92m x 3.76m | 16'2" x 12'4" | Bedroom 2   | 4.08m x 2.62m | 13'5" x 8'7" |  |
|                  |               |               | Study       | 2.81m x 2.21m | 9'3" x 7'3"  |  |

\*Floorplan is mirrored

#### C - Cupboard ES - Ensuite