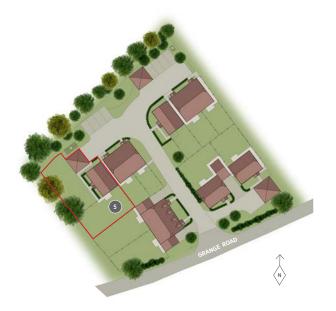

\*from Aldershot Station

Bordered by mature trees, Hedgeways has been carefully designed to offer every home allocated parking and private rear gardens.