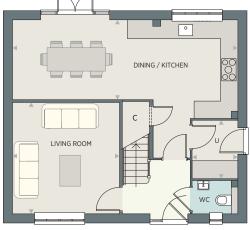

## PLOTS 1 & 2

### 4 BEDROOM FAMILY HOME

| GROUND FLOOR     |               |               | FIRST FLOOR |               |                |
|------------------|---------------|---------------|-------------|---------------|----------------|
| Kitchen / Dining | 8.06m x 2.83m | 26'6" x 9'4"  | Bedroom 1   | 3.93m x 3.05m | 12'11" × 10'0" |
| Living Room      | 3.96m x 3.80m | 13'0" × 12'6" | Bedroom 3   | 3.42m x 2.70m | 11'3" x 8'10"  |
| Utility          | 2.07m x 1.61m | 6'10" x 5'4"  | Bedroom 4   | 3.42m x 2.70m | 11'3" x 8'10"  |
|                  |               |               | SECOND FLC  | OR            |                |

#### U - Utility C - Cupboard ES - Ensuite C - Cupboard ES - Ensuite