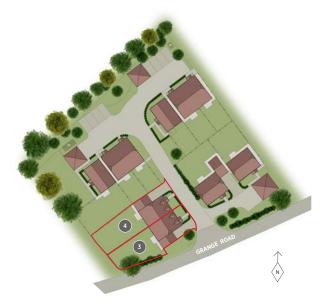

\*from Aldershot Station

Bordered by mature trees, Hedgeways has been carefully designed to offer every home allocated parking and private rear gardens.