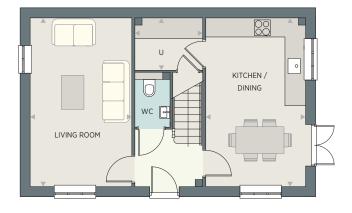

### 4 BEDROOM FAMILY HOME

| GROUND FLOOR     |               |               | FIRST FLOOR |               |                |
|------------------|---------------|---------------|-------------|---------------|----------------|
| Kitchen / Dining | 8.06m x 2.83m | 26'6" x 9'4"  | Bedroom 1   | 3.93m x 3.05m | 12'11" × 10'0" |
| Living Room      | 3.96m x 3.80m | 13'0" × 12'6" | Bedroom 3   | 3.42m x 2.70m | 11'3" x 8'10"  |
| Utility          | 2.07m x 1.61m | 6'10" x 5'4"  | Bedroom 4   | 3.42m x 2.70m | 11'3" x 8'10"  |
|                  |               |               | SECOND FLC  | OR            |                |

#### U - Utility C - Cupboard ES - Ensuite C - Cupboard ES - Ensuite