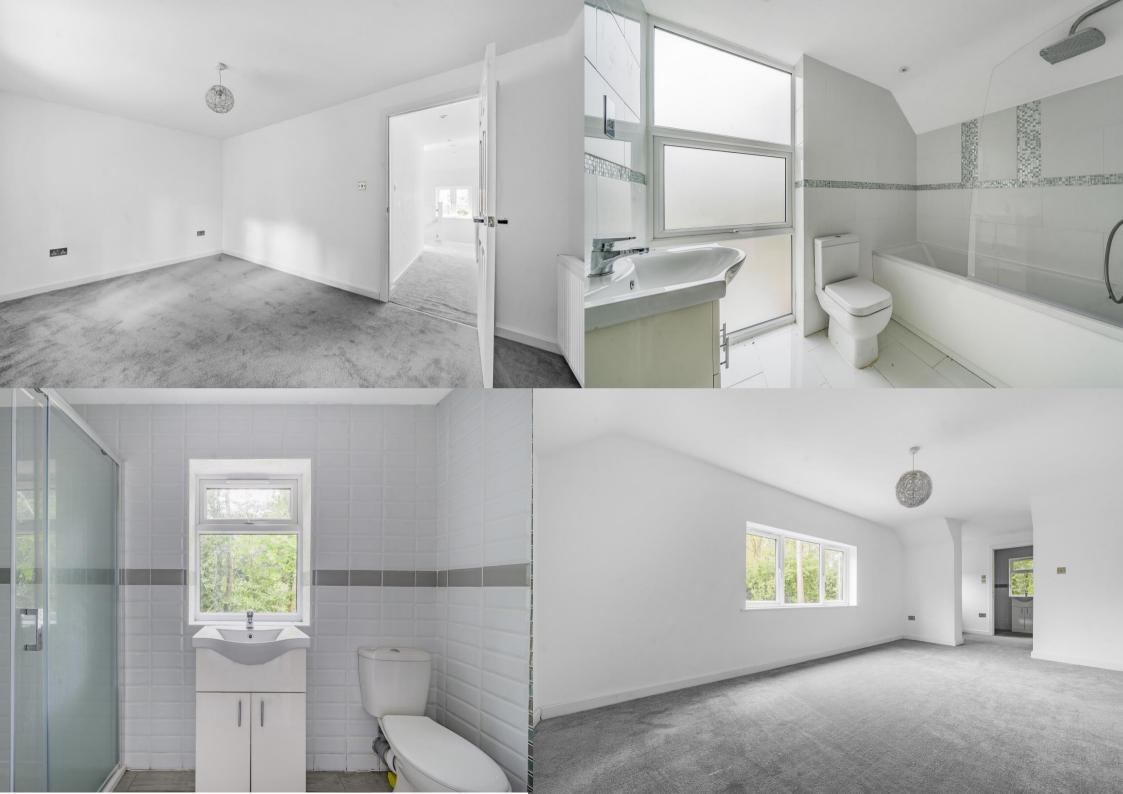

Additionally, there are four double bedrooms with the principal bedroom being another particular highlight, boasting a dressing area and en suite facilities. Completing the accommodation are a utility room, downstairs shower room, and a bathroom.

# **Features**

- Four Bedrooms
- Detached House
- 27' x 26' Entertaining Area
- Utility Room
- Three Bath/Shower Rooms
- Private Garden
- Sides Onto Woodland
- EPC: D (63)
- Council Tax Band: F