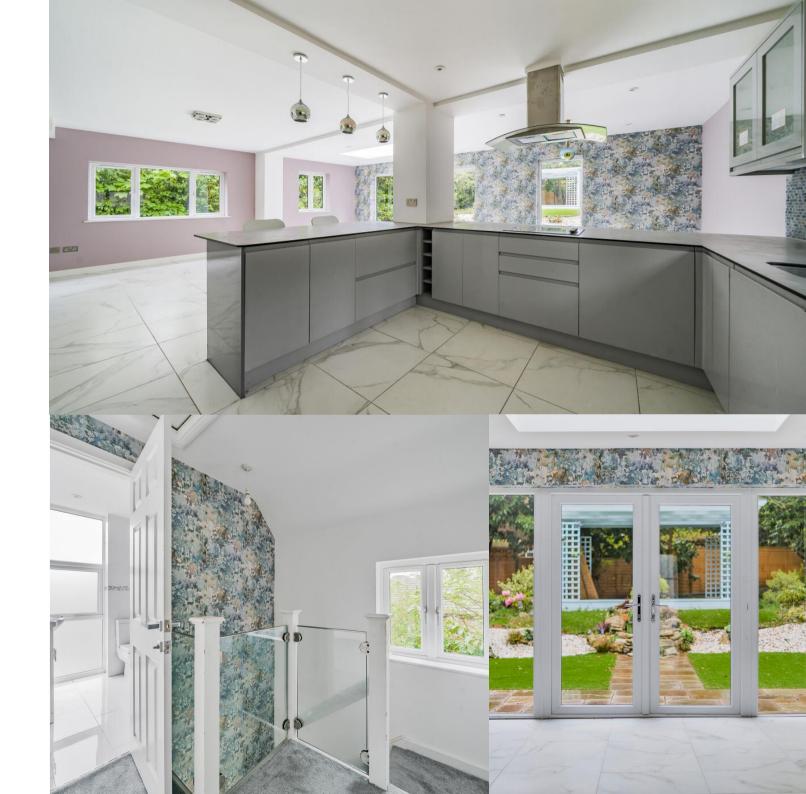

### **The Property**

Tucked away in a delightfully private setting in the evolving village of Deepcut, this dramatically improved detached family home is offered with no onward chain complications. Occupying over 1,500 square feet, the centre piece of the property is undoubtedly the open plan living room, suited perfectly for those who enjoy entertaining guests. This space measures 27' x 26' and opens into the kitchen with doors directly onto the rear garden.

Additionally, there are four double bedrooms with the principal bedroom being another particular highlight, boasting a dressing area and en suite facilities. Completing the accommodation are a utility room, downstairs shower room, and a bathroom.