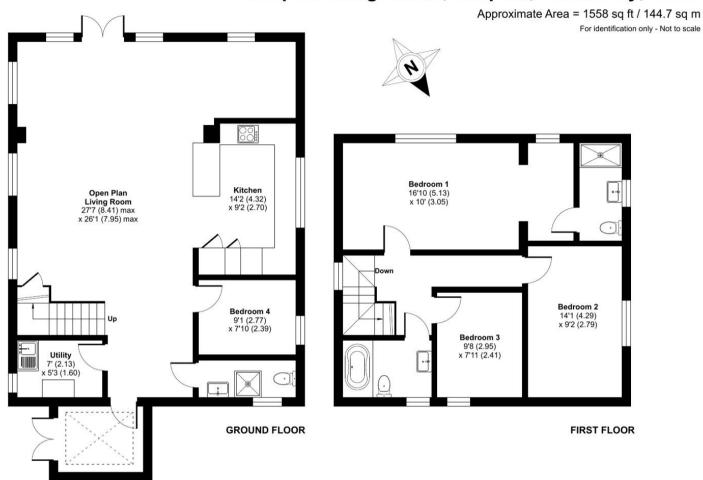

### **The Property**

Tucked away in a delightfully private setting in the evolving village of Deepcut, this dramatically improved detached family home is offered with no onward chain complications. Occupying over 1,500 square feet, the centre piece of the property is undoubtedly the open plan living room, suited perfectly for those who enjoy entertaining guests. This space measures 27' x 26' and opens into the kitchen with doors directly onto the rear garden.

Additionally, there are four double bedrooms with the principal bedroom being another particular highlight, boasting a dressing area and en suite facilities. Completing the accommodation are a utility room, downstairs shower room, and a bathroom.

# **Features**

- Four Bedrooms
- Detached House
- 27' x 26' Entertaining Area
- Utility Room
- Three Bath/Shower Rooms
- Private Garden
- Sides Onto Woodland
- EPC: D (63)
- Council Tax Band: F

#### Deepcut Bridge Road, Deepcut, Camberley, GU16

Floor plan produced in accordance with RICS Property Measurement Standards incorporating International Property Measurement Standards (IPMS2 Residential). © nuchecom 2024. Produced for Bridges Estate Agents Ltd (Platinum Homes). REF: 1088477`