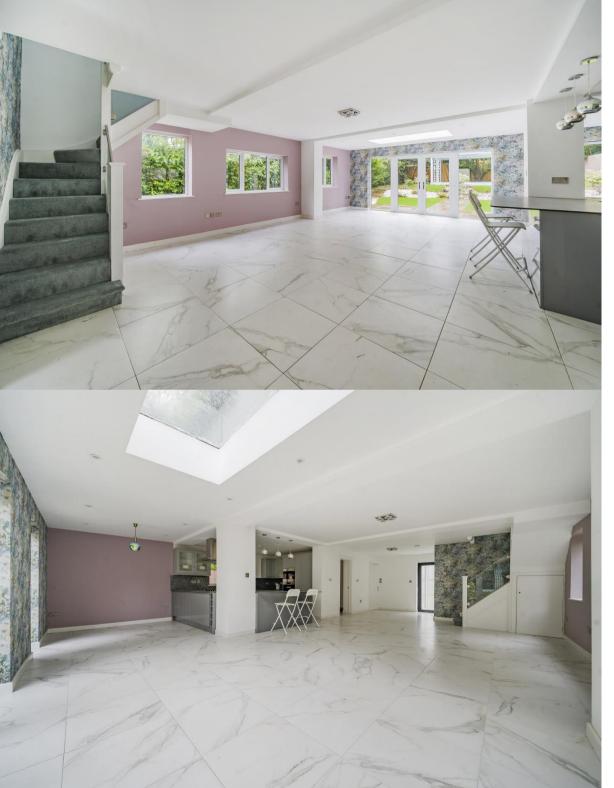

### **The Property**

Tucked away in a delightfully private setting in the evolving village of Deepcut, this dramatically improved detached family home is offered with no onward chain complications. Occupying over 1,500 square feet, the centre piece of the property is undoubtedly the open plan living room, suited perfectly for those who enjoy entertaining guests. This space measures 27' x 26' and opens into the kitchen with doors directly onto the rear garden.