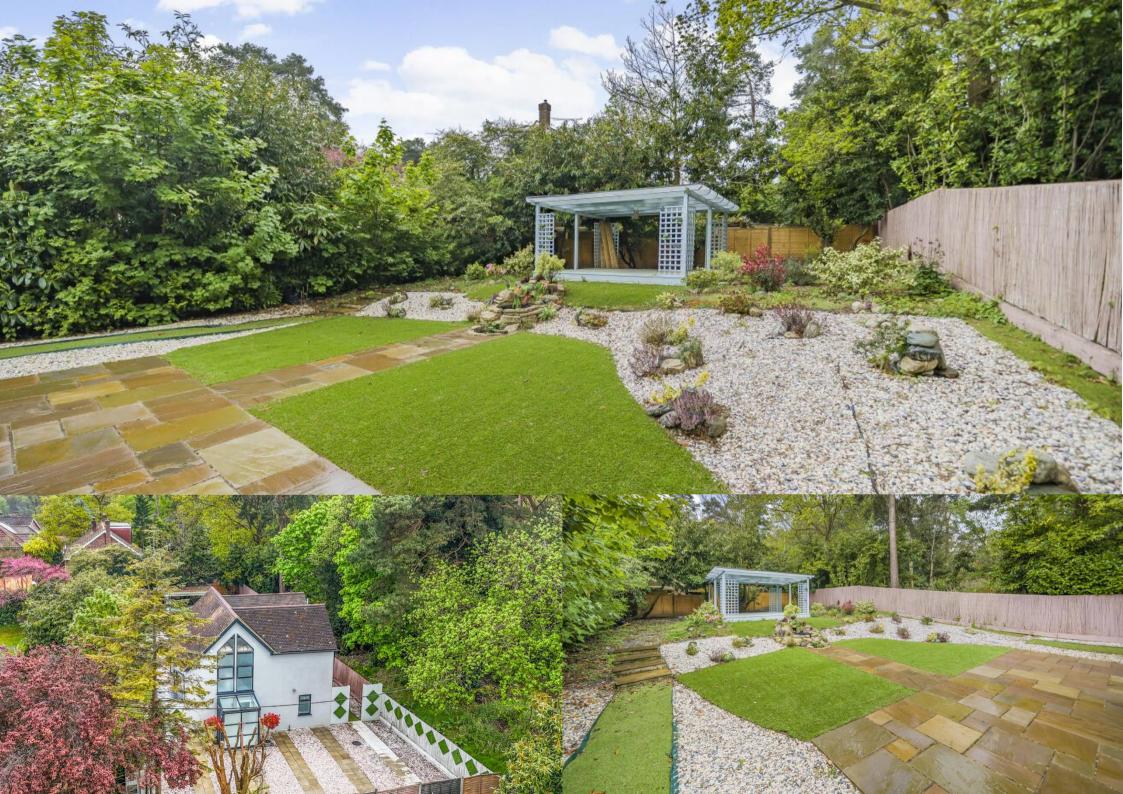

#### **Outside**

There is an ornamental garden offering a high degree of privacy to all sides, with a raised area to the rear covered by a pergola, being ideal for all fresco entertaining.

The property sides onto woodland and offers secure gated parking for several vehicles to the front.