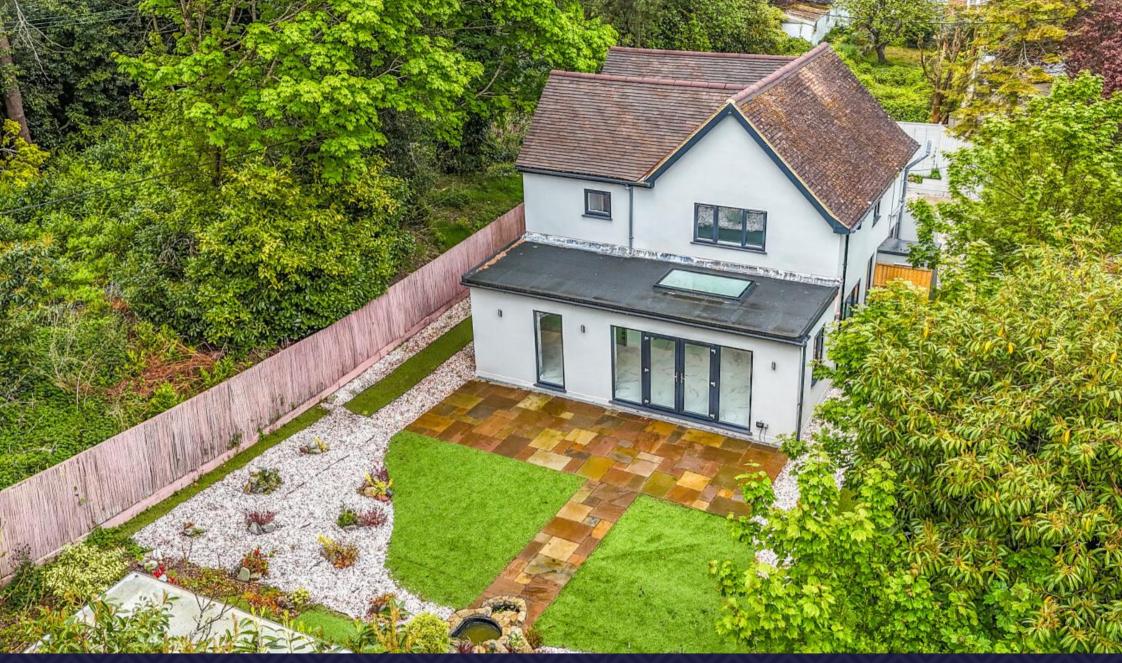

### **The Property**

Tucked away in a delightfully private setting in the evolving village of Deepcut, this dramatically improved detached family home is offered with no onward chain complications. Occupying over 1,500 square feet, the centre piece of the property is undoubtedly the open plan living room, suited perfectly for those who enjoy entertaining guests. This space measures 27' x 26' and opens into the kitchen with doors directly onto the rear garden.

#### **Outside**

There is an ornamental garden offering a high degree of privacy to all sides, with a raised area to the rear covered by a pergola, being ideal for all fresco entertaining.

The property sides onto woodland and offers secure gated parking for several vehicles to the front.

# **Features**

- Four Bedrooms
- Detached House
- 27' x 26' Entertaining Area
- Utility Room
- Three Bath/Shower Rooms
- Private Garden
- Sides Onto Woodland
- EPC: D (63)
- Council Tax Band: F