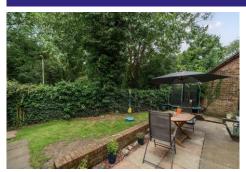

#### **Outside**

Outside, the property to the front is a small front garden and a driveway for multiple vehicles, giving access to the garage and a gate to the rear garden. The rear garden is non overlooked as it backs onto Binfield Copse, giving great privacy.