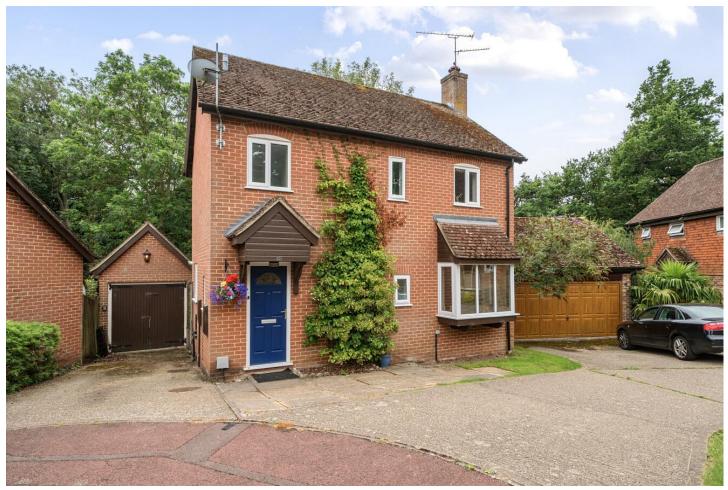

#### **Description**

Offered to the market is this four bedroom detached house located in Lychpit. At present the current owners are using the fourth bedroom as a dressing room but could easily be converted to a box room or a nursery. The property is located in a cul-de-sac and benefits from being non overlooked and backing on to Binfields Copse. On the ground floor there is a lounge and dining area, with a kitchen and a downstairs cloakroom. Upstairs are the three bedrooms and the box room/nursery.

#### **Outside**

Outside, the property to the front is a small front garden and a driveway for multiple vehicles, giving access to the garage and a gate to the rear garden. The rear garden is non overlooked as it backs onto Binfield Copse, giving great privacy.