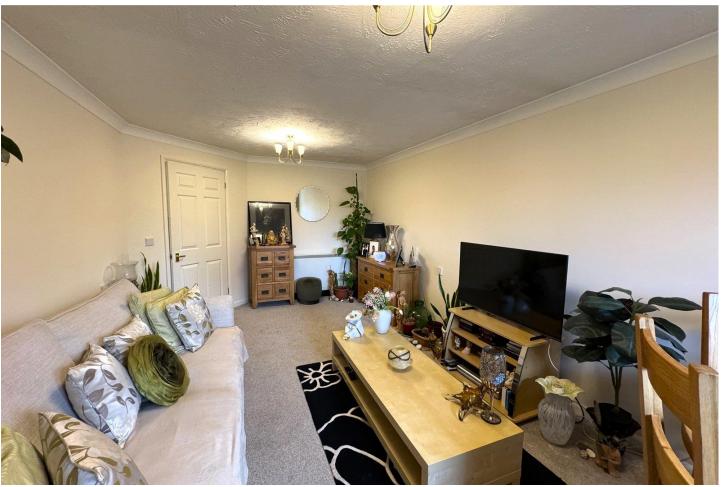

The accommodation benefits from a spacious hallway with a storage cupboard, a spacious living room leading to the kitchen, and a bathroom with an overhead shower.

There is a lovely residents lounge with kitchen facilities.