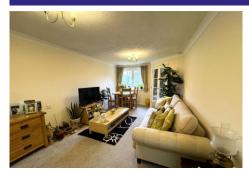

The accommodation benefits from a spacious hallway with a storage cupboard, a spacious living room leading to the kitchen, and a bathroom with an overhead shower.

There is a lovely residents lounge with kitchen facilities.