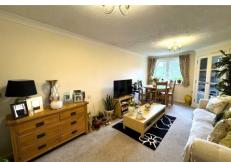

The accommodation benefits from a spacious hallway with a storage cupboard, a spacious living room leading to the kitchen, and a bathroom with an overhead shower.

There is a lovely residents lounge with kitchen facilities.