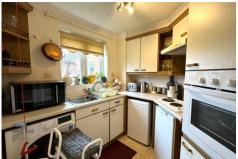

The accommodation benefits from a spacious hallway with a storage cupboard, a spacious living room leading to the kitchen, and a bathroom with an overhead shower.

There is a lovely residents lounge with kitchen facilities.