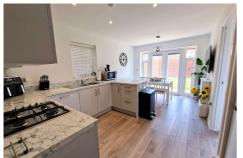

Downstairs boasts a spacious kitchen/diner with double doors leading out into the garden, a utility room, a study, a cloakroom, and a generous size living room also with doors leading out into the garden. Upstairs benefits from three good sized double bedrooms, an en suite to bedroom one, and a family bathroom suite.