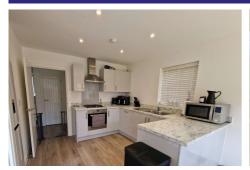

Downstairs boasts a spacious kitchen/diner with double doors leading out into the garden, a utility room, a study, a cloakroom, and a generous size living room also with doors leading out into the garden. Upstairs benefits from three good sized double bedrooms, an en suite to bedroom one, and a family bathroom suite.