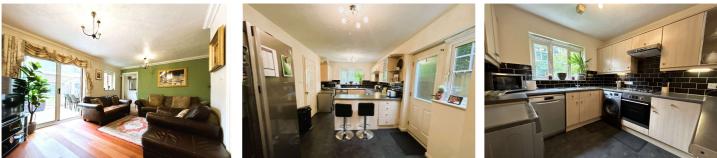

This link detached house is accessed via a hallway which leads to a spacious kitchen/diner with an archway through to the living room. There is also a conservatory overlooking the rear garden and a study room next to the living room.