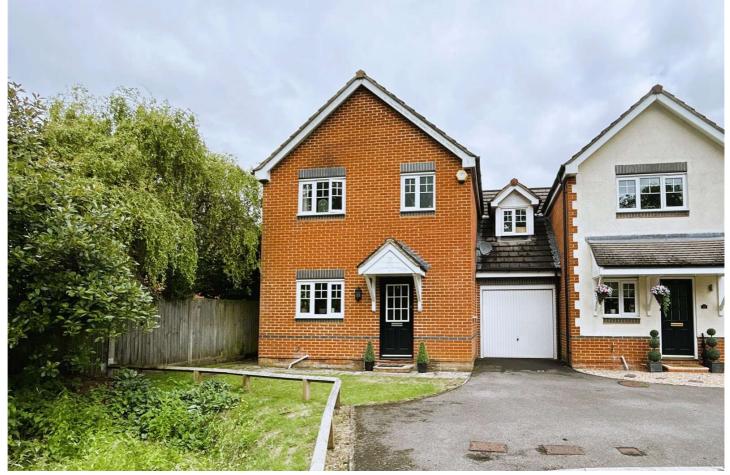

## Old Forge End, Sandhurst, Berkshire, GU47 9DY

Guide Price: £575,000

- Four Bedrooms
- Link Detached House
- Driveway and Garage
- Cul-de-Sac Location

- Located in the Heart of Sandhurst Village
- Close to Local Schools
- Walking Distance to Shops and Train Line
- EPC: D (62)

#### Description

A lovely four-bedroom home, enviably situated in a cul-de-sac location and within close proximity of Uplands Primary School and Sandhurst School, offered for sale with no onward chain.

This link detached house is accessed via a hallway which leads to a spacious kitchen/diner with an archway through to the living room. There is also a conservatory overlooking the rear garden and a study room next to the living room.

#### Outside

The property is situated at the end of a peaceful cul-de-sac and overlooks a generous green space.

There is driveway parking and a garage.

The rear garden is low maintenance and has a patio area immediately to the rear of the property which leads onto a lawned area.