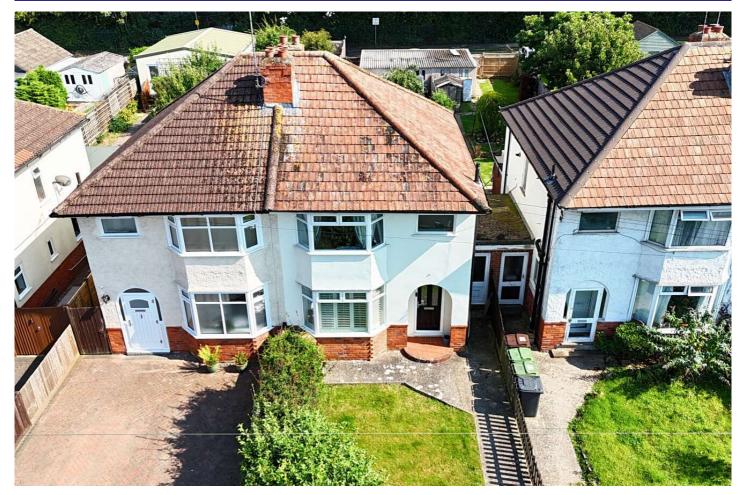

#### **Description**

Offered to the market is this 1930's semi-detached property, located on one of the non-estate roads in Basingstoke town centre. Inside there are three bedrooms and family bathroom on the first floor. On the ground floor, you will find a lounge with bay window to the front - and to the rear there is a family room with dining area giving access to the kitchen. There is also a utility room and covered side access from front to rear, alongside a downstairs cloakroom.

#### **Outside**

To the front of the property there is a gate leading to the front garden, with a pathway to the front door and a side access that leads to the house and back. The rear garden is a good length and enclosed on all sides, with a path leading to the rear gate and double garage at the rear of the garden. There is also parking for two vehicles in front of the garage.