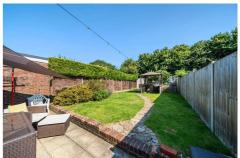

#### **Outside**

To the front of the property there is a gate leading to the front garden, with a pathway to the front door and a side access that leads to the house and back. The rear garden is a good length and enclosed on all sides, with a path leading to the rear gate and double garage at the rear of the garden. There is also parking for two vehicles in front of the garage.