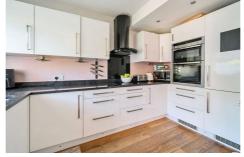

#### **Description**

Offered to the market is this 1930's semi-detached property, located on one of the non-estate roads in Basingstoke town centre. Inside there are three bedrooms and family bathroom on the first floor. On the ground floor, you will find a lounge with bay window to the front - and to the rear there is a family room with dining area giving access to the kitchen. There is also a utility room and covered side access from front to rear, alongside a downstairs cloakroom.