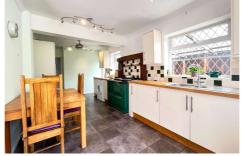

Internally, there are four double bedrooms and two bathrooms, as well as the extended kitchen/breakfast room and lounge/diner - with sliding doors out to the patio to the rear.

Externally, the property offers spacious in-and-out driveway parking with carport and a beautifully presented south-facing garden. You will also find a large outbuilding currently used as a workshop and storage.