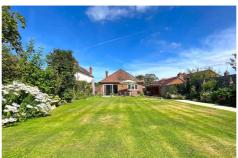

Internally, there are four double bedrooms and two bathrooms, as well as the extended kitchen/breakfast room and lounge/diner - with sliding doors out to the patio to the rear.

Externally, the property offers spacious in-and-out driveway parking with carport and a beautifully presented south-facing garden. You will also find a large outbuilding currently used as a workshop and storage.

## **Outside**

Outside offers a large driveway with carport to the front. To the rear is a south-facing garden with patio and lawn, as well as a large outbuilding.