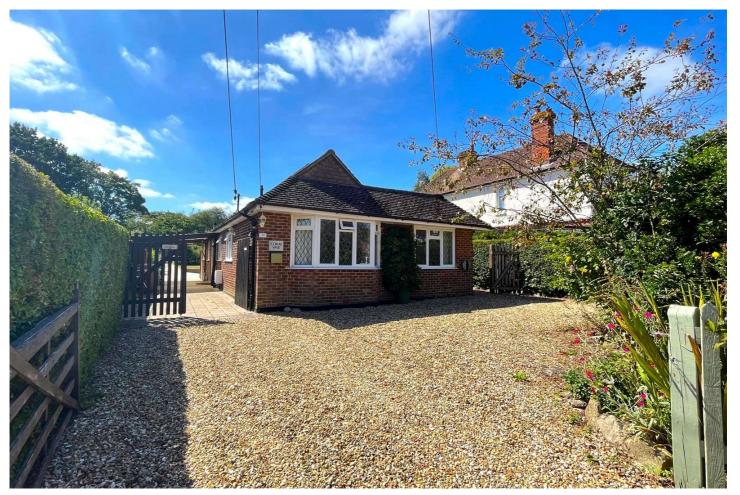

## Four Bedroom Detached Bungalow Hazel Road, Ash Green, Surrey, GU12 6HR

Price: £750,000

- Four Bedrooms
- Detached Bungalow
- South Facing Plot
- Large Driveway

- Outbuilding
- Immaculately Presented
- Bonus Loft Room
- EPC: D (60)

## **Description**

Located within the popular village of Ash Green, and in one of the area's most prestigious roads, is this beautiful and spacious four bedroom detached bungalow. It is presented in immaculate condition.

## **Outside**

Outside offers a large driveway with carport to the front. To the rear is a south-facing garden with patio and lawn, as well as a large outbuilding.