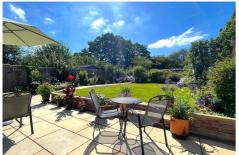

Internally, there are four double bedrooms and two bathrooms, as well as the extended kitchen/breakfast room and lounge/diner - with sliding doors out to the patio to the rear.

Externally, the property offers spacious in-and-out driveway parking with carport and a beautifully presented south-facing garden. You will also find a large outbuilding currently used as a workshop and storage.

## **Outside**

Outside offers a large driveway with carport to the front. To the rear is a south-facing garden with patio and lawn, as well as a large outbuilding.