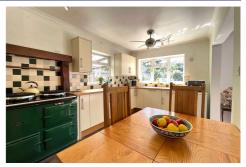

Internally, there are four double bedrooms and two bathrooms, as well as the extended kitchen/breakfast room and lounge/diner - with sliding doors out to the patio to the rear.

Externally, the property offers spacious in-and-out driveway parking with carport and a beautifully presented south-facing garden. You will also find a large outbuilding currently used as a workshop and storage.