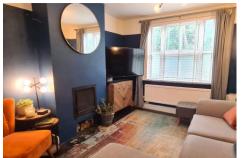

#### Description

A stunning period character semi detached house boasting close proximity to Camberley Town Centre and having been improved by the current owners to include a refitted kitchen and bathroom. Further benefits include a down stairs cloakroom and off street parking for several vehicles. Accommodation comprises: Entrance hall with exposed original flooring leading to the living room with wood burner. The dining room is to the rear aspect and leads to a newly fitted luxury kitchen and in turn a lobby area and cloakroom completes the ground floor. The first floor provides three bedrooms and a newly refitted luxury bathroom. Externally there is off street parking to the front and side for several vehicles leading to twin gates and in turn the rear garden which is predominately laid to lawn with decking area and fully enclosed and of a private aspect.