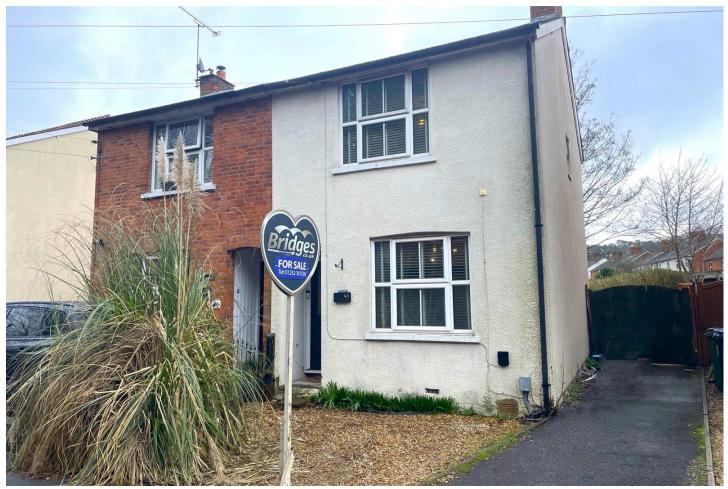

#### Description

A stunning period character semi detached house boasting close proximity to Camberley Town Centre and having been improved by the current owners to include a refitted kitchen and bathroom. Further benefits include a down stairs cloakroom and off street parking for several vehicles. Accommodation comprises: Entrance hall with exposed original flooring leading to the living room with wood burner. The dining room is to the rear aspect and leads to a newly fitted luxury kitchen and in turn a lobby area and cloakroom completes the ground floor. The first floor provides three bedrooms and a newly refitted luxury bathroom. Externally there is off street parking to the front and side for several vehicles leading to twin gates and in turn the rear garden which is predominately laid to lawn with decking area and fully enclosed and of a private aspect.

#### **Outside**

The front garden provides off street parking for several vehicles. The rear garden is predominately laid to lawn with a decked area and is fully enclosed and boasting a private aspect.