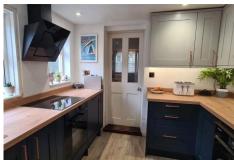

#### Description

A stunning period character semi detached house boasting close proximity to Camberley Town Centre and having been improved by the current owners to include a refitted kitchen and bathroom. Further benefits include a down stairs cloakroom and off street parking for several vehicles. Accommodation comprises: Entrance hall with exposed original flooring leading to the living room with wood burner. The dining room is to the rear aspect and leads to a newly fitted luxury kitchen and in turn a lobby area and cloakroom completes the ground floor. The first floor provides three bedrooms and a newly refitted luxury bathroom. Externally there is off street parking to the front and side for several vehicles leading to twin gates and in turn the rear garden which is predominately laid to lawn with decking area and fully enclosed and of a private aspect.