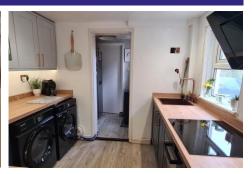

#### Description

A stunning period character semi detached house boasting close proximity to Camberley Town Centre and having been improved by the current owners to include a refitted kitchen and bathroom. Further benefits include a down stairs cloakroom and off street parking for several vehicles. Accommodation comprises: Entrance hall with exposed original flooring leading to the living room with wood burner. The dining room is to the rear aspect and leads to a newly fitted luxury kitchen and in turn a lobby area and cloakroom completes the ground floor. The first floor provides three bedrooms and a newly refitted luxury bathroom. Externally there is off street parking to the front and side for several vehicles leading to twin gates and in turn the rear garden which is predominately laid to lawn with decking area and fully enclosed and of a private aspect.