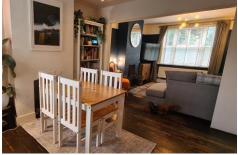

#### Description

A stunning period character semi detached house boasting close proximity to Camberley Town Centre and having been improved by the current owners to include a refitted kitchen and bathroom. Further benefits include a down stairs cloakroom and off street parking for several vehicles. Accommodation comprises: Entrance hall with exposed original flooring leading to the living room with wood burner. The dining room is to the rear aspect and leads to a newly fitted luxury kitchen and in turn a lobby area and cloakroom completes the ground floor. The first floor provides three bedrooms and a newly refitted luxury bathroom. Externally there is off street parking to the front and side for several vehicles leading to twin gates and in turn the rear garden which is predominately laid to lawn with decking area and fully enclosed and of a private aspect.