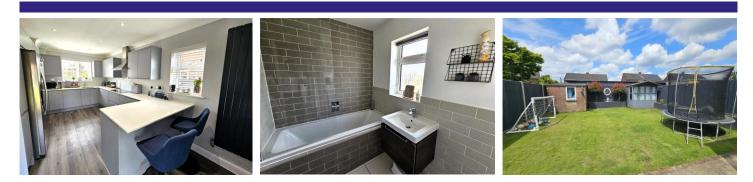

## Description

A much improved light and spacious three bedroom semi-detached home set in a sought after location within catchment of Collingwood School. The property benefits from many improvements by the current owners and offers ample driveway parking to the front of the property. The accommodation itself comprises a front to rear aspect living room opening on to the feature refitted kitchen/breakfast room and a conservatory all on the ground floor. To the first floor, you have two double bedrooms both with fitted wardrobes, a further spacious single bedroom with a storage cupboard, and a refitted family bathroom. Additional benefits include the approved planning application to build a downstairs porch with a cloakroom and a rear extension to create a fourth bedroom. An internal inspection is highly recommended to truly appreciate all that this property has to offer.

## Outside

Externally, the property benefits from a landscaped rear garden which is mainly laid to lawn with a patio area and gated side access. To the front of the property, you have driveway parking for several vehicles.