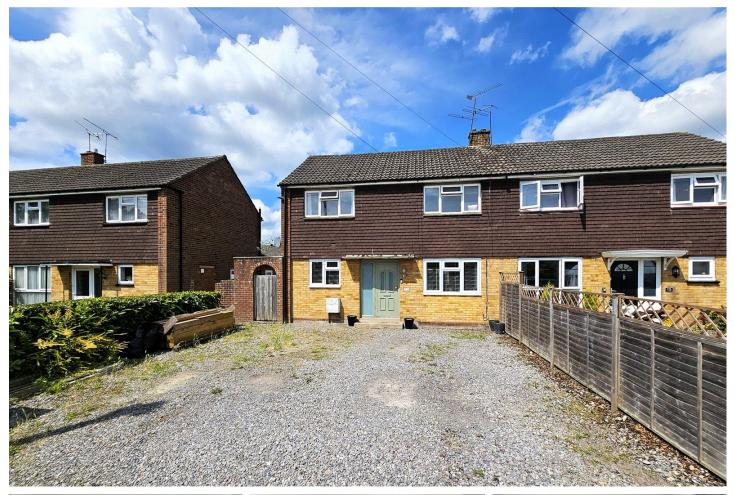

## www.bridges.co.uk

**Three Bedroom Semi-Detached House** Surbiton Road, Camberley, Surrey, GU15 4BW

Price: £425,000

- Three Bedrooms
- Semi-Detached House
- Much Improved
- Feature Refitted Kitchen/Breakfast Room EPC : D (59)
- Refitted Family Bathroom
- Landscaped Rear Garden
- Ample Driveway Parking

## Description

A much improved light and spacious three bedroom semi-detached home set in a sought after location within catchment of Collingwood School. The property benefits from many improvements by the current owners and offers ample driveway parking to the front of the property. The accommodation itself comprises a front to rear aspect living room opening on to the feature refitted kitchen/breakfast room and a conservatory all on the ground floor. To the first floor, you have two double bedrooms both with fitted wardrobes, a further spacious single bedroom with a storage cupboard, and a refitted family bathroom. Additional benefits include the approved planning application to build a downstairs porch with a cloakroom and a rear extension to create a fourth bedroom. An internal inspection is highly recommended to truly appreciate all that this property has to offer.