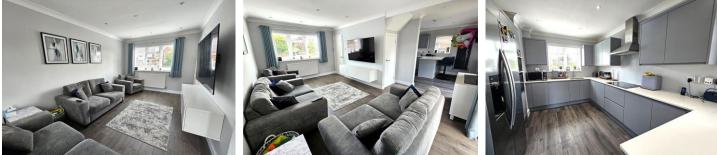

## Description

A much improved light and spacious three bedroom semi-detached home set in a sought after location within catchment of Collingwood School. The property benefits from many improvements by the current owners and offers ample driveway parking to the front of the property. The accommodation itself comprises a front to rear aspect living room opening on to the feature refitted kitchen/breakfast room and a conservatory all on the ground floor. To the first floor, you have two double bedrooms both with fitted wardrobes, a further spacious single bedroom with a storage cupboard, and a refitted family bathroom. Additional benefits include the approved planning application to build a downstairs porch with a cloakroom and a rear extension to create a fourth bedroom. An internal inspection is highly recommended to truly appreciate all that this property has to offer.