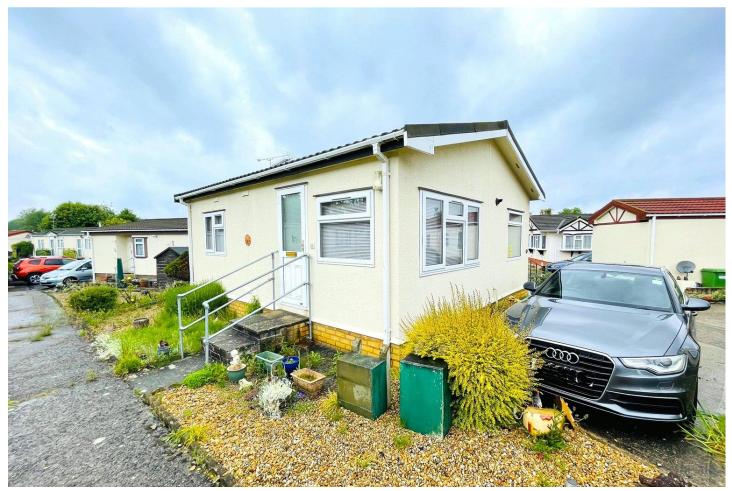

### **Description**

Located in the popular Chilton Farm Park static home site is this two bedroom mobile home offering a generous living space throughout. The property benefits from two bedrooms with built in wardrobes, a refitted kitchen with an integrated oven and hob, and space for a breakfast table; this then leads through to the spacious living room. Also included is a refitted shower room. The over 50's age restriction gives peace of mind to owners of mature likeminded neighbours. It also benefits from being situated close to local amenities and bus routes for non drivers. Other benefits include ample external storage sheds, secure gated garden spaces, allocated driveway parking, and a convenient location close to the parking and the site entrance.

#### **Outside**

There is an allocated parking space/driveway, and an area of garden with some mature shrubbery.