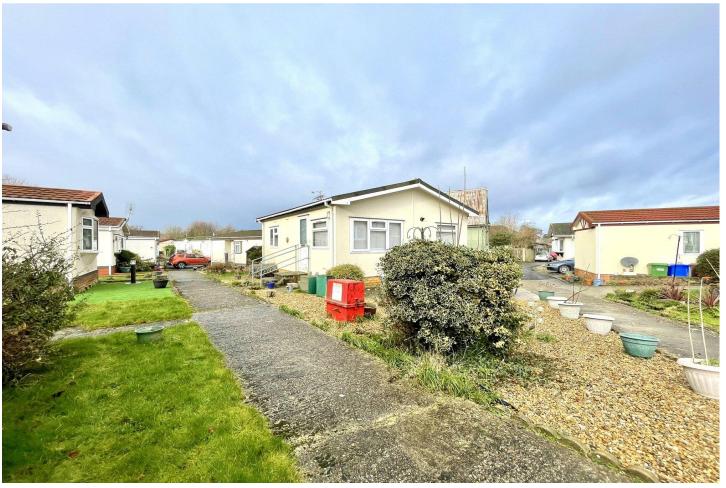

#### Description

Located in the popular Chilton Farm Park static home site is this two bedroom mobile home offering a generous living space throughout. The property benefits from two bedrooms with built in wardrobes, a refitted kitchen with an integrated oven and hob, and space for a breakfast table; this then leads through to the spacious living room. Also included is a refitted shower room. The over 50's age restriction gives peace of mind to owners of mature likeminded neighbours. It also benefits from being situated close to local amenities and bus routes for non drivers. Other benefits include ample external storage sheds, secure gated garden spaces, allocated driveway parking, and a convenient location close to the parking and the site entrance.

#### **Outside**

There is an allocated parking space/driveway, and an area of garden with some mature shrubbery.