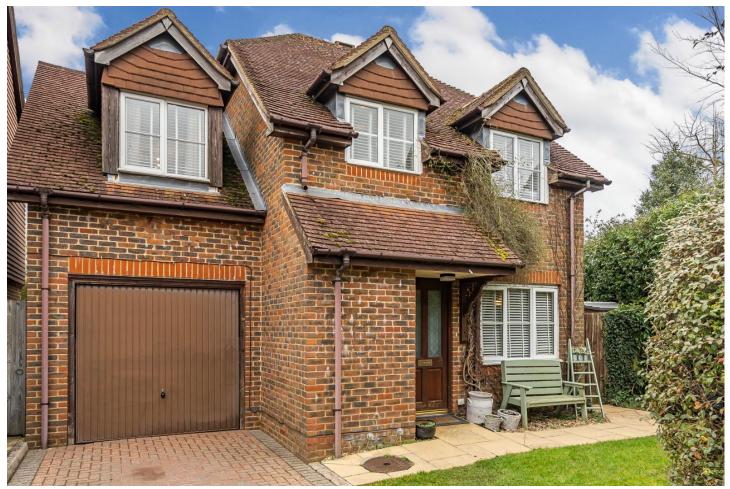

### Description

Available to the market is this beautifully presented and deceptively spacious three/four bedroom detached home situated within a peaceful cul-de-sac and within walking distance to popular schools. Once through the front door you are greeted by a welcoming hallway, providing access to a downstairs cloakroom and outstanding open planned living/dining room, with double aspect allowing for plenty of natural light, plus oak flooring and French doors leading to the rear patio. The generously sized kitchen, which overlooks the rear garden, offers a range of both integrated and freestanding appliances. Additionally there is a separate utility, study and part garage space for storage. To the upstairs there are three well proportioned double bedrooms, with bedroom one having the luxury of its own en suite and fitted wardrobe. Bedroom four is currently being utilised as a dressing room, you can also find a three piece bathroom suite to complete the first floor layout.

#### **Outside**

Externally is just as impressive, with parking for multiple vehicles to the front leading to the garage. The rear garden is mostly laid to lawn, has an Indian sandstone patio perfect for entertaining, and is enclosed by mature hedging to offer a good degree of privacy. There is also an outside cabin which would make an ideal home office/games room.