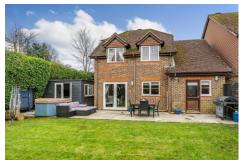

#### **Outside**

Externally is just as impressive, with parking for multiple vehicles to the front leading to the garage. The rear garden is mostly laid to lawn, has an Indian sandstone patio perfect for entertaining, and is enclosed by mature hedging to offer a good degree of privacy. There is also an outside cabin which would make an ideal home office/games room.