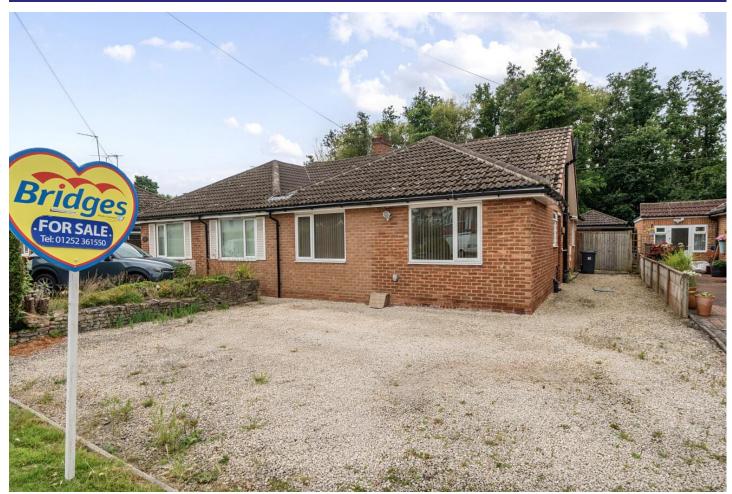

## Coleford Bridge Road, Mytchett, Camberley, Surrey, GU16 6DW

Guide Price: £500,000

- Three Double Bedrooms
- Semi-Detached Chalet/Bungalow
- Refitted En-Suite and Shower Room
- Refitted Kitchen

- Ample Driveway Parking
- Garage
- No Onward Chain
- EPC : TBC

#### Description

Offered to the market is this deceptively spacious three double bedroom semi-detached chalet bungalow located in a sought after location and within easy access of great commuter links. The property benefits from many improvements by the current owner and is offered to the market with no onward chain. The accommodation comprises of a 20" rear aspect living room with air conditioning, a separate dining room, refitted kitchen, two double bedrooms and a refitted shower room all to the ground floor. To the first floor you have another double bedroom with air conditioning and a refitted en suite bathroom. An internal inspection is highly recommended to truly appreciate all that this property has to offer.

#### Outside

Externally, the property benefits from a spacious plot comprising a mature enclosed rear garden that is mainly laid to lawn with a patio area and gated rear access to the nature reserve. To the front of the property, you have ample driveway parking leading down the side of the house to the detached garage.