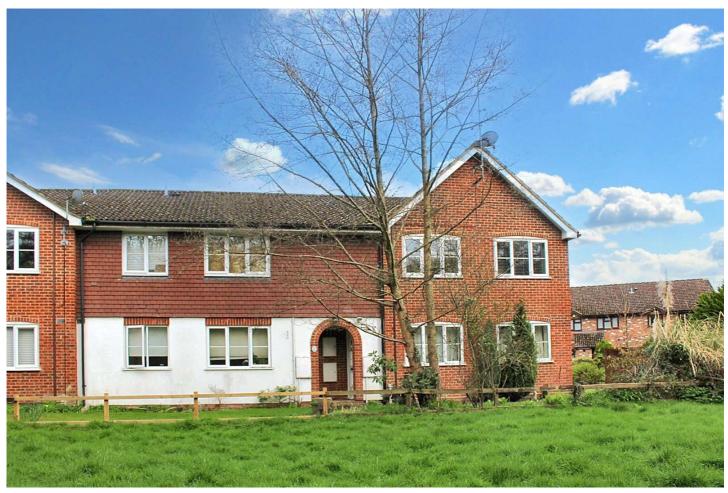

### **Description**

Located in the desirable Barningley Park development in Farnborough, and being Charles Church built, is this one double bedroom ground floor maisonette, enjoying treelined views to the front and a lease in excess of 900 years! The property comprises an open plan kitchen/living/dining room, a spacious double bedroom with an en suite bathroom and built in wardrobes, and it also benefits from ample communal parking. The property in conveniently offered to the market with no onward chain!

#### **Outside**

The property is set within the popular Barningley Park development in Farnborough. This charming abode is just a short drive to both Fleet and Farnborough town centre and is ideal for commuters looking for easy access into London via Farnborough Main train station, which offers mainline access into London Waterloo in approximately 36 minutes. Hawley Woods is also just a short walk away, a popular space amongst dog walkers and exercise enthusiasts.