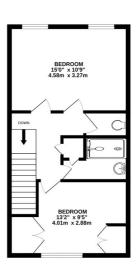

### **Floorplan**

GROUND FLOOR

LIVING ROOM
16'8" max x 150"
5.09m max x 4.59m

KITCHEN 12'2' x 8'73 ...
3.71m x 2.62m

1ST FLOOR

whose every alternity in some interesting the state and experiment of the control that extended in the interesting of doors, whichouse, rooms and any other items are approximate and no responsibility is taken flor any erromission or mis-statement. This plan is for illustrative purposes only and should be used as such by an prospective purchaser. The services, systems and appliances shown have not been tested and no guarar as to their operability or efficiency can be given.