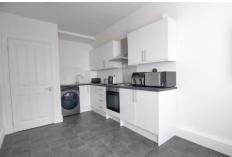

The property benefits from a spacious entrance hallway offering access to the lounge, a family bathroom, a fitted kitchen, a reception room/bedroom, and a sunny aspect conservatory leading out to the patio and garden area.