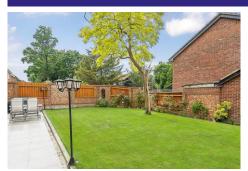

#### **Outside**

To the front of the property there is a raised landscaped garden area with mature shrubbery, a brick paved driveway offering parking for four vehicles and access to the integral garage with an up and over door. The enclosed rear garden has a paved patio area that stretches across the rear of the property, providing an outdoor dining and entertaining space. There is an area of lawn with well stocked flower boarders.