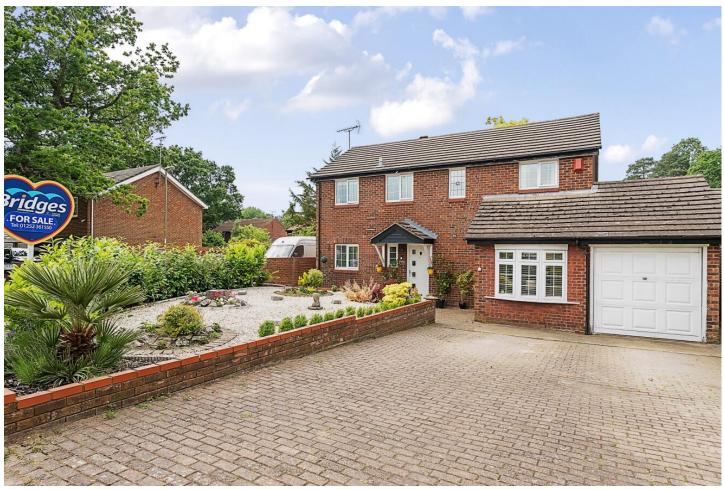

#### Description

Occupying a corner plot on the Farnborough/Fleet boarders, is this well presented and extended four/five bedroom detached home. The property has been extended and renovated by the current owners to a high standard. The accommodation comprises a 27' reception room with bi-fold doors leading to the landscaped rear garden. There is a open plan kitchen/diner leading through to a generous main lounge both offer access out to a well presented garden.

#### **Outside**

To the front of the property there is a raised landscaped garden area with mature shrubbery, a brick paved driveway offering parking for four vehicles and access to the integral garage with an up and over door. The enclosed rear garden has a paved patio area that stretches across the rear of the property, providing an outdoor dining and entertaining space. There is an area of lawn with well stocked flower boarders.