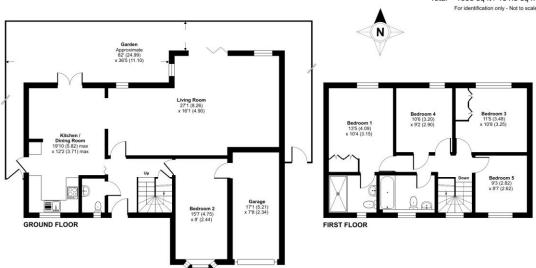

### **Floorplan**

Approximate Area = 1506 sq ft / 139.9 sq m

Garage = 129 sq ft / 11.9 sq m

Total = 1635 sq ft / 151.8 sq m

For identification only - Not to scale

TO ARRANGE A VIEWING PLEASE CONTACT:

Tel: 01252 361550 or Email: info@bridges.co.uk