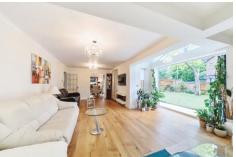

### Description

Occupying a corner plot on the Farnborough/Fleet boarders, is this well presented and extended four/five bedroom detached home. The property has been extended and renovated by the current owners to a high standard. The accommodation comprises a 27' reception room with bi-fold doors leading to the landscaped rear garden. There is an open plan kitchen/diner leading through to a generous main lounge both offer access out to a well presented garden.

The kitchen has been finished to a high standard with white high gloss units, an integrated oven and hob, and a door leading outside.

There is an additional reception room that could also be used as a fifth bedroom, along with a ground floor cloak room. To the first floor there are four double bedrooms and a family bathroom. Bedroom one benefits from an en suite shower room and built in wardrobes.