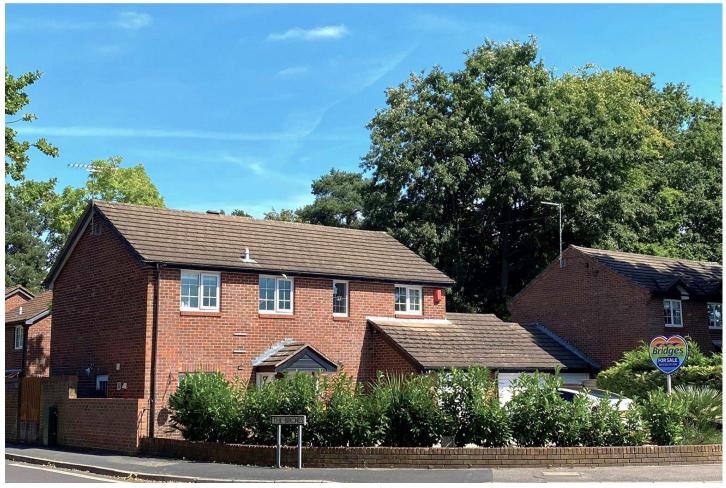

### Description

Occupying a corner plot on the Farnborough/Fleet boarders, is this well presented and extended four/five bedroom detached home. The property has been extended and renovated by the current owners to a high standard. The accommodation comprises a 27' reception room with bi-fold doors leading to the landscaped rear garden. There is an open plan kitchen/diner leading through to a generous main lounge both offer access out to a well presented garden.

#### Outside

To the front of the property there is a raised landscaped garden area with mature shrubbery, a brick paved driveway offering parking for four vehicles and access to the integral garage with an up and over door. The enclosed rear garden has a paved patio area that stretches across the rear of the property, providing an outdoor dining and entertaining space. There is an area of lawn with well stocked flower boarders.