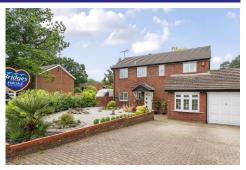

### Description

Occupying a corner plot on the Farnborough/Fleet boarders, is this well presented and extended four/five bedroom detached home. The property has been extended and renovated by the current owners to a high standard. The accommodation comprises a 27' reception room with bi-fold doors leading to the landscaped rear garden. There is an open plan kitchen/diner leading through to a generous main lounge both offer access out to a well presented garden.

#### Outside

To the front of the property there is a raised landscaped garden area with mature shrubbery, a brick paved driveway offering parking for four vehicles and access to the integral garage with an up and over door. The enclosed rear garden has a paved patio area that stretches across the rear of the property, providing an outdoor dining and entertaining space. There is an area of lawn with well stocked flower boarders.