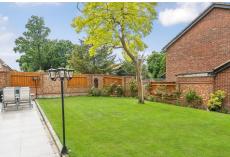

#### Outside

To the front of the property there is a raised landscaped garden area with mature shrubbery, a brick paved driveway offering parking for four vehicles and access to the integral garage with an up and over door. The enclosed rear garden has a paved patio area that stretches across the rear of the property, providing an outdoor dining and entertaining space. There is an area of lawn with well stocked flower boarders.