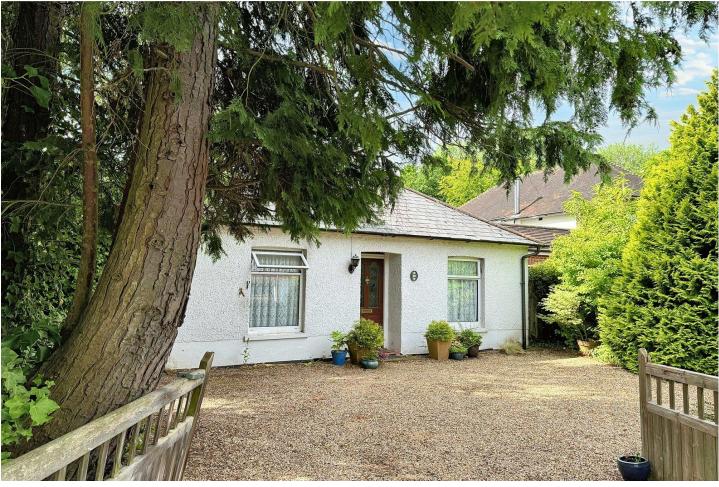

## www.bridges.co.uk

Three Bedroom Detached Bungalow Aldershot Road, Fleet, Hampshire, GU51 3JT

Price: £500,000

- Three Bedrooms
- Detached Bungalow
- Driveway Parking
- No Onward Chain

- South Facing Rear Garden
- Viewing Advised
- Close Proximity to Town Centre
- EPC : F (34)

## Description

Offered to the market with no onward chain is this three bedroom detached bungalow, situated within walking distance of the Basingstoke Canal and Fleet Town Centre. The accommodation comprises: Entrance hall, living/dining room, kitchen, family room, three double bedrooms and a family bathroom. Other features include driveway parking and a south facing rear garden. Viewings are highly advised and strictly by appointment only.

## Outside

The property offers a gated gravel driveway, with a gate leading down the side to the enclosed rear garden, which benefits from a southerly aspect and is mainly laid to lawn with a variety of mature shrubs to the borders.