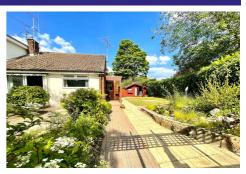

## **Description**

Situated on the prestigious Empress Park is this semi-detached bungalow with a beautifully presented wrap around garden.

Deceptive from the front, the property sits on an approximately 492 square metre plot, a generous lounge area with sliding doors leading out to the patio, a dining room, two bedrooms, a fully fitted kitchen, a garden to three sides, and a great summer house. Within easy reach of local amenities, where both Farnborough Main and North stations are under one mile.

## **Outside**

A beautifully well-presented garden that flows around all corners of this bungalow and offers access from multiple rooms. The garden benefits from a large patio area ideal for entertaining or enjoying the sunshine, an array of well-established plants, shrubs, flower beds, and an eye-catching pond. A large wooden summer house which is perfect as a home office, a garden room or a reading corner overlooking the side lawn and flower beds. The driveway offers parking for multiple vehicles, as well as a well sized garage, and a garden shed which are all tucked away to maximise the picturesque feel this garden offers.