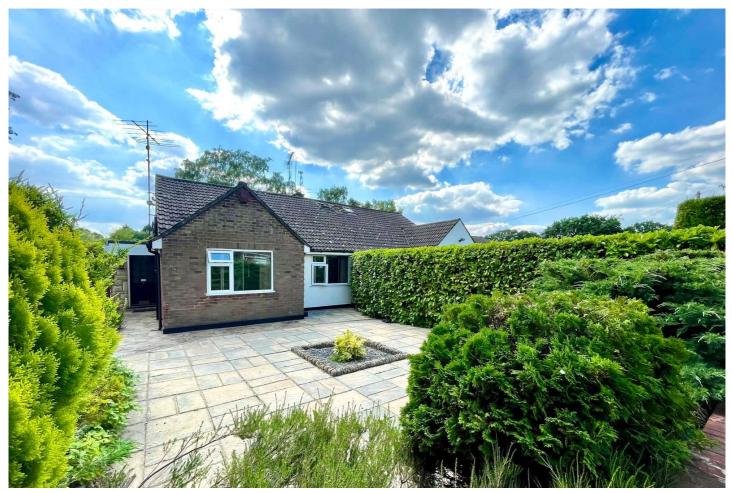

## **Description**

Situated on the prestigious Empress Park is this semi-detached bungalow with a beautifully presented wrap around garden.

Deceptive from the front, the property sits on an approximately 492 square metre plot, a generous lounge area with sliding doors leading out to the patio, a dining room, two bedrooms, a fully fitted kitchen, a garden to three sides, and a great summer house. Within easy reach of local amenities, where both Farnborough Main and North stations are under one mile.

## **Outside**

A beautifully well-presented garden that flows around all corners of this bungalow and offers access from multiple rooms. The garden benefits from a large patio area ideal for entertaining or enjoying the sunshine, an array of well-established plants, shrubs, flower beds, and an eye-catching pond. A large wooden summer house which is perfect as a home office, a garden room or a reading corner overlooking the side lawn and flower beds. The driveway offers parking for multiple vehicles, as well as a well sized garage, and a garden shed which are all tucked away to maximise the picturesque feel this garden offers.