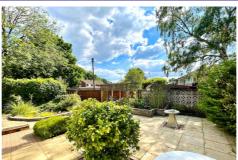

## **Outside**

A beautifully well-presented garden that flows around all corners of this bungalow and offers access from multiple rooms. The garden benefits from a large patio area ideal for entertaining or enjoying the sunshine, an array of well-established plants, shrubs, flower beds, and an eye-catching pond. A large wooden summer house which is perfect as a home office, a garden room or a reading corner overlooking the side lawn and flower beds. The driveway offers parking for multiple vehicles, as well as a well sized garage, and a garden shed which are all tucked away to maximise the picturesque feel this garden offers.