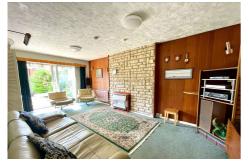

## **Description**

Situated on the prestigious Empress Park is this semi-detached bungalow with a beautifully presented wrap around garden.

Deceptive from the front, the property sits on an approximately 492 square metre plot, a generous lounge area with sliding doors leading out to the patio, a dining room, two bedrooms, a fully fitted kitchen, a garden to three sides, and a great summer house. Within easy reach of local amenities, where both Farnborough Main and North stations are under one mile.