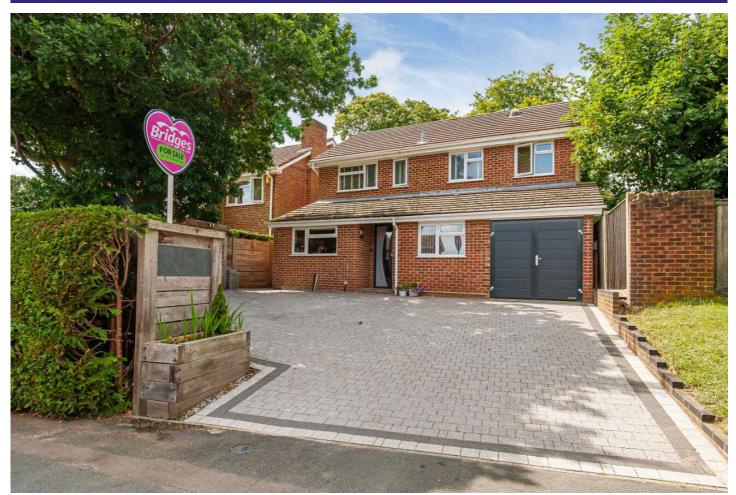

## Firtree Close, Sandhurst, Berkshire, GU47 8HU

Offers in excess of: £750,000

- Five Bedroom Detached Family Home Study/Utility Room and Downstairs Cloakroom
- Modern Ensuite and Family Bathroom
  Garage and Workshop
- Wood Fitted Kitchen/Dining Room
  Tended Landscaped Split Level Rear Garden
- Living Room With Feature Log Burner EPC: C (71)

#### Description

Tucked away within a small cul-de-sac in this highly regarded area is this updated and extended five bedroom detached family home. The property is of great specification and is well presented throughout. Benefits include good size wood fitted kitchen /dining room, downstairs cloakroom, study/utility, landscaped, split level garden with outbuilding, large living room with log burner, garage and workshop, modern ensuite and family bathroom, ample driveway parking. The ground floor allows open plan living via slide and turn glass panels, coupled with multiple use areas internally making this a PERFECT VERSATILE FAMILY HOME.