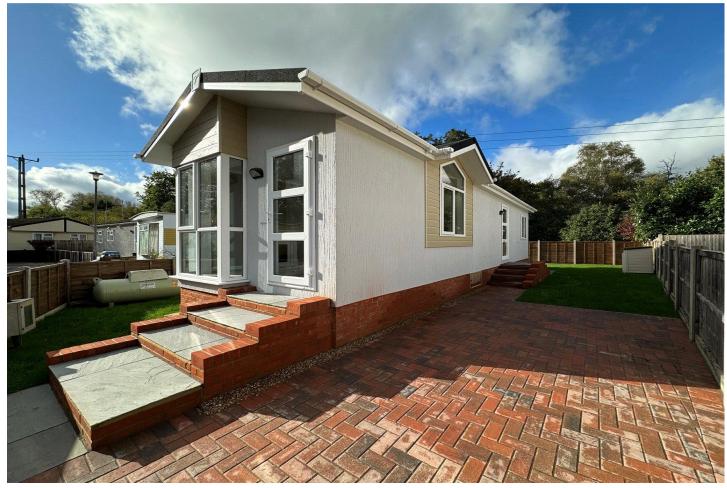

### Description

Offered for sale in good decorative order throughout is this park home situated on the popular development of Brookside Park close to shops and major road links. The property offers well sized accommodation as it includes a lounge/diner with a feature electric burner, a fitted kitchen with space for fridge/freezer, fitted three piece bathroom and two well sized bedrooms, both with built in storage. This park home must be seen to avoid disappointment.

### Outside

Externally, the property benefits from driveway parking, leading to an enclosed garden with a patio area and lawn.