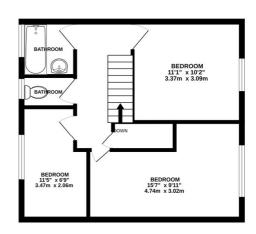

Downstairs boasts a spacious living room and a kitchen with plenty of worktop and cupboard space with pleasant views into the garden. Upstairs benefits from three bedrooms and a bathroom.

#### **Floorplan**

GROUND FLOOR

1ST FLOOR

Whilst every attempt has been made to ensure the accuracy of the floorplan contained here, measuremer of doors, windows, rooms and any other items are approximate and no responsibility is taken for any erro omission or mis-statement. This plan is for illustrative purposes only and should be used as such by any prospective purchaser. The services, systems and appliances shown have not been tested and no guarant as to their operability or efficiency can be given.