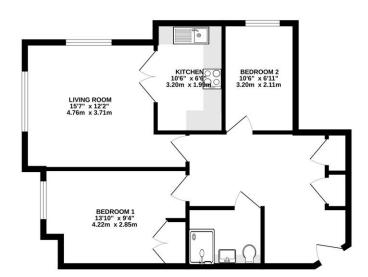

## Floorplan

FIRST FLOOR

Whils every attempt has been made to ensure the accuracy of the floorpian contained here, measurements of doors, windows, cooms and any other items are approximate and on responsibility is taken for any eneronission or instruments. This particular the second proposed only and both the used as source by any prospective purchase. The services, systems and appliances shown how not been tested and no guorantes as to there greatibly or effective count of the second purchase.