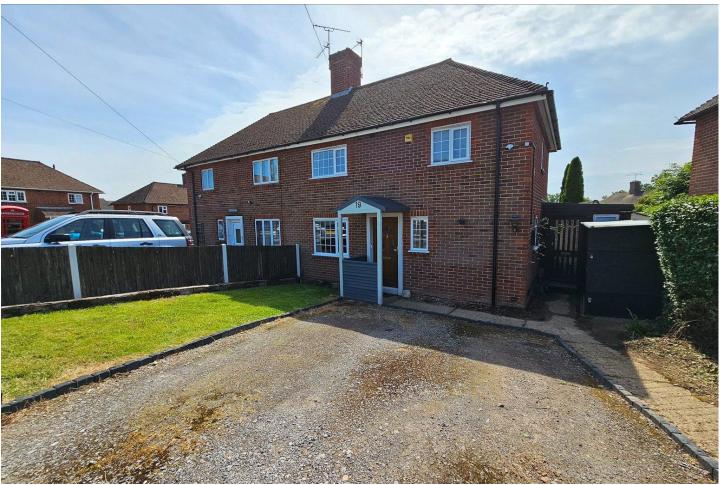

# Courtenay Road, Farnham, Surrey, GU9 9DN

Price: £400,000

- Three Bedrooms
- Lounge/Diner
- Refitted Kitchen/Bathroom
- South Easterly Facing Garden
- Close by Popular Schools
- 1.7 Miles from Train Station
- Scope to Extend (STPP)
- EPC : E (42)

#### **Outside**

Externally it is just as impressive, with a driveway for multiple vehicles to the front. The Southeast facing rear garden offers a good degree of seclusion, and is mostly laid to lawn with a patio perfect for entertaining guests.