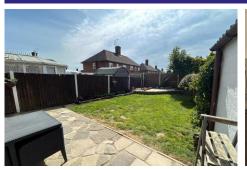

#### **Outside**

Externally it is just as impressive, with a driveway for multiple vehicles to the front. The Southeast facing rear garden offers a good degree of seclusion, and is mostly laid to lawn with a patio perfect for entertaining guests.