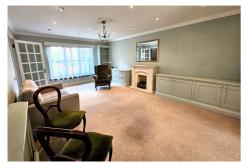

### Description

Situated in an exclusive development for the over 55's, is this well presented two bedroom cottage. The ground floor comprises a generously sized entrance hall, living room with electric fire and marble surround, dining room, conservatory/garden room, kitchen and a shower room all on the ground floor. To the first floor you have two spacious double bedrooms, both with built in wardrobes, with the principal bedroom benefitting from a Jack and Jill en suite bathroom. Mytchett Heath enjoys an idyllic setting in Surrey, bordered by natural woodland on one side, Basingstoke Canal on another, and the 59 acres of Frimley Lodge Park.