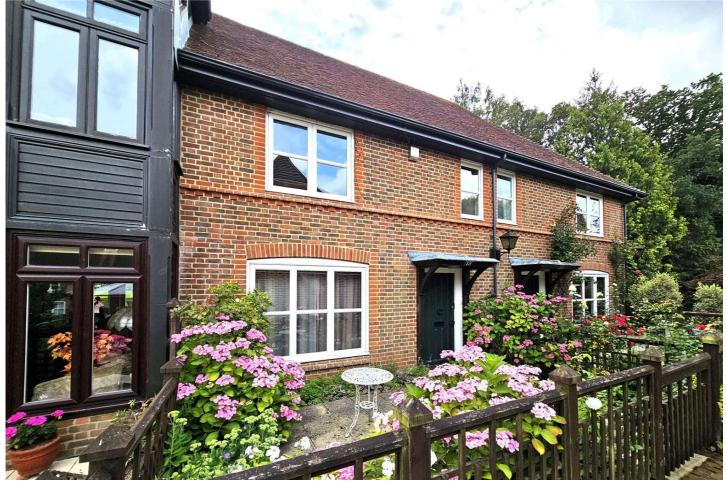

### Description

Situated in an exclusive development for the over 55's, is this well presented two bedroom cottage. The ground floor comprises a generously sized entrance hall, living room with electric fire and marble surround, dining room, conservatory/garden room, kitchen and a shower room all on the ground floor. To the first floor you have two spacious double bedrooms, both with built in wardrobes, with the principal bedroom benefitting from a Jack and Jill en suite bathroom. Mytchett Heath enjoys an idyllic setting in Surrey, bordered by natural woodland on one side, Basingstoke Canal on another, and the 59 acres of Frimley Lodge Park.

#### **Outside**

Outside, to the rear of the property, there is a patioed garden with gated access to the communal green spaces/gardens. To the front of the property, you have a further enclosed patioed garden as well as a single garage located in a nearby block and parking. The communal grounds are also exquisite since previously being of a school, whose head gardener had a passion for unusual and exotic trees. These specimens are now in their prime and, along with the lawns, heathers and rhododendrons, form the setting for the two delightful courtyards around which the properties are set. You also benefit from having access to the Basingstoke Canal which is just a short walk away from the development entrance.