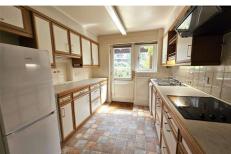

### Description

Situated in an exclusive development for the over 55's, is this well presented two bedroom cottage. The ground floor comprises a generously sized entrance hall, living room with electric fire and marble surround, dining room, conservatory/garden room, kitchen and a shower room all on the ground floor. To the first floor you have two spacious double bedrooms, both with built in wardrobes, with the principal bedroom benefitting from a Jack and Jill en suite bathroom. Mytchett Heath enjoys an idyllic setting in Surrey, bordered by natural woodland on one side, Basingstoke Canal on another, and the 59 acres of Frimley Lodge Park.