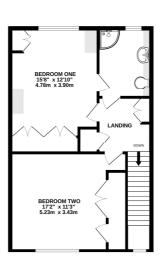

### **Floorplan**

GARDEN ROOM
10'8" x 59"
3.24m x 2.06m

DINING ROOM
11'4" x 93"
3.45m x 2.82m

LIVING ROOM
197" x 130"
5.97m x 3.97m

GROUND FLOOR

1ST FLOOR

Whits every attempt has been made to ensure the accuracy of the floorplan contained here, measuremen of doors, windows, rooms and any other liters are approximate and no reopercisibly is taken for any emorissistion or ris-stolement. The jaken is for illustrative purposes cery and should be used as such by any prospective purchaser. The services, systems and appliances shown have not been tested and no guarant as to their operability or efficiency can be given.