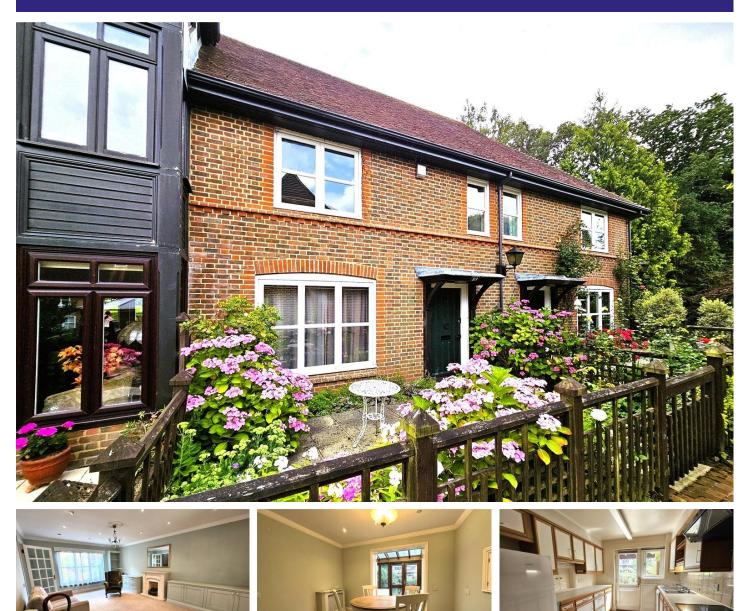

## www.bridges.co.uk

Two Bedroom Terraced House, Retirement Mytchett Heath, Mytchett, Surrey, GU16 6DP

Guide Price: £335,000

- Two Double Bedrooms
- Three Reception Rooms
- Exclusive Development for the Over 55's
- Conservatory/Garden Room

## Description

Situated in an exclusive development for the over 55's, is this well presented two bedroom cottage. The ground floor comprises a generously sized entrance hall, living room with electric fire and marble surround, dining room, conservatory/garden room, kitchen and a shower room all on the ground floor. To the first floor you have two spacious double bedrooms, both with built in wardrobes, with the principal bedroom benefitting from a Jack and Jill en suite bathroom. Mytchett Heath enjoys an idyllic setting in Surrey, bordered by natural woodland on one side, Basingstoke Canal on another, and the 59 acres of Frimley Lodge Park.

## Outside

Outside, to the rear of the property, there is a patioed garden with gated access to the communal green spaces/gardens. To the front of the property, you have a further enclosed patioed garden as well as a single garage located in a nearby block and parking. The communal grounds are also exquisite since previously being of a school, whose head gardener had a passion for unusual and exotic trees. These specimens are now in their prime and, along with the lawns, heathers and rhododendrons, form the setting for the two delightful courtyards around which the properties are set. You also benefit from having access to the Basingstoke Canal which is just a short walk away from the development entrance.