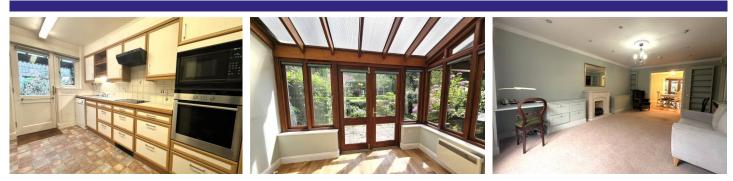

## Description

Situated in an exclusive development for the over 55's, is this well presented two bedroom cottage. The ground floor comprises a generously sized entrance hall, living room with electric fire and marble surround, dining room, conservatory/garden room, kitchen and a shower room all on the ground floor. To the first floor you have two spacious double bedrooms, both with built in wardrobes, with the principal bedroom benefitting from a Jack and Jill en suite bathroom. Mytchett Heath enjoys an idyllic setting in Surrey, bordered by natural woodland on one side, Basingstoke Canal on another, and the 59 acres of Frimley Lodge Park.

## Outside

Outside, to the rear of the property, there is a patioed garden with gated access to the communal green spaces/gardens. To the front of the property, you have a further enclosed patioed garden as well as a single garage located in a nearby block and parking. The communal grounds are also exquisite since previously being of a school, whose head gardener had a passion for unusual and exotic trees. These specimens are now in their prime and, along with the lawns, heathers and rhododendrons, form the setting for the two delightful courtyards around which the properties are set. You also benefit from having access to the Basingstoke Canal which is just a short walk away from the development entrance.