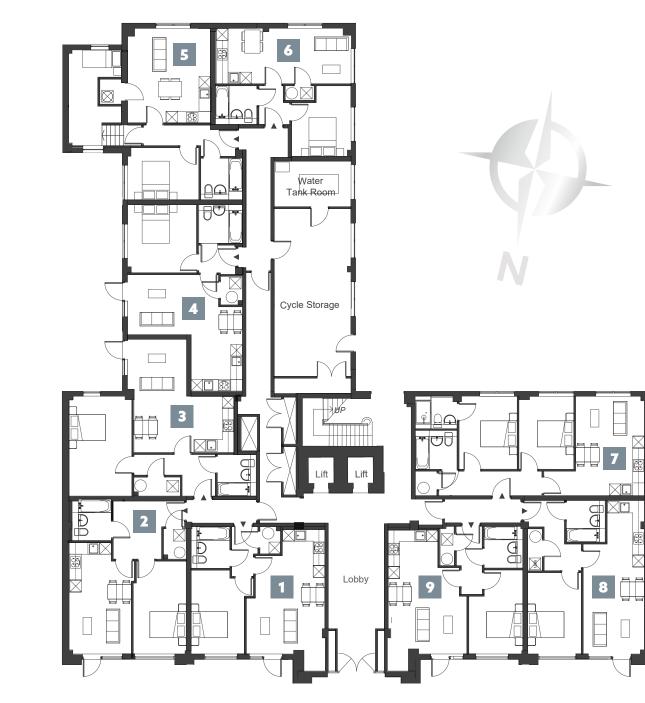

# GROUND FLOOR

#### APARTMENT 1 AI ONE BEDROOM OF (45.7 SO.M) (31

APARTMENT 2 ONE BEDROOM (47.4 SQ.M) APARTMENT 6 ONE BEDROOM (39.6 SQ.M)

APARTMENT 7 TWO BEDROOM (60.2 SQ.M)

APARTMENT 3 ONE BEDROOM (55.1 SQ.M)

APARTMENT 4 ONE BEDROOM (46.9 SQ.M) APARTMENT 9 ONE BEDROOM (46 SQ.M)

**APARTMENT 8** 

ONE BEDROOM

(47.8 SQ.M)

APARTMENT 5 TWO BEDROOM (48.4 SQ.M)

All stated dimensions are subject to tolerances. You are advised, therefore, not to order any carpets, appliances or any other goods which depend on accurate dimensions before carrying out a check measure within your reserved plot. Kitchen layouts are indicative only and are subject to change.