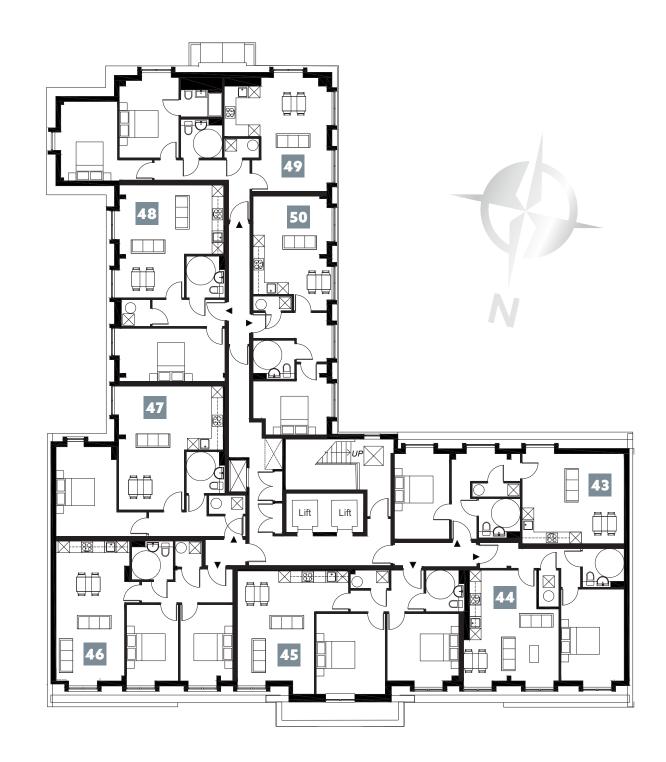

# FOURTH FLOOR

#### **APARTMENT 43 APARTMENT 47** ONE BEDROOM ONE BEDROOM (54.6 SQ.M) (59.6 SQ.M)

**APARTMENT 44** ONE BEDROOM (56.4 SO.M)

**APARTMENT 48** ONE BEDROOM (55.9 SO.M)

**APARTMENT 45** TWO BEDROOM (69.6 SQ.M)

**APARTMENT 46** TWO BEDROOM (64.6 SQ.M)

**APARTMENT 50** ONE BEDROOM (48.1 SQ.M)

**APARTMENT 49** 

TWO BEDROOM (73.3 SQ.M)

All stated dimensions are subject to tolerances. You are advised, therefore, not to order any carpets, appliances or any other goods which depend on accurate dimensions before carrying out a check measure within your reserved plot. Kitchen layouts are indicative only and are subject to change.