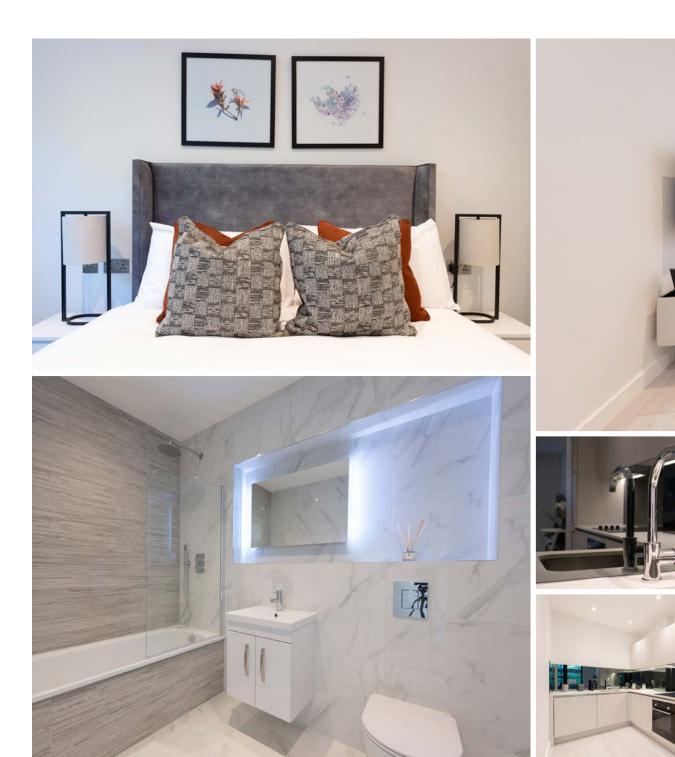

#### BATHROOMS

- Wall mounted Grohe concealed cistern WC with soft close seat
- Wall hung gloss white vanity unit with chrome mixer tap
- Walk-in shower tray in shower rooms with slider door
- Shower bath in bathrooms with Scudo square tempered glass screen
- Thermostatically controlled chrome shower
- Statuario Mercury white marble effect wall tiles
- Clever Iceberg Bath / Feature wall tiles
- Chrome thermostatic electric towel rail
- LED illuminated demister mirror with shaver socket

#### KITCHEN AND UTILITY

- Contemporary taupe finish handleless units
- White shimmer premium quartz worktops with glass splash-back
- Chrome sink and single lever mixer swan neck taps
- Integrated fridge/freezer
- Bosch integrated dishwasher, SS oven, black ceramic hob and integrated silver extractor
- Integrated washer/dryer in kitchen or utility room

#### FLOORING

- Light grey wood effect flooring to kitchen, lounge, hall and utility room
- Statuario Mercury white marble effect to bathroom
- Grey moquette carpet to bedrooms