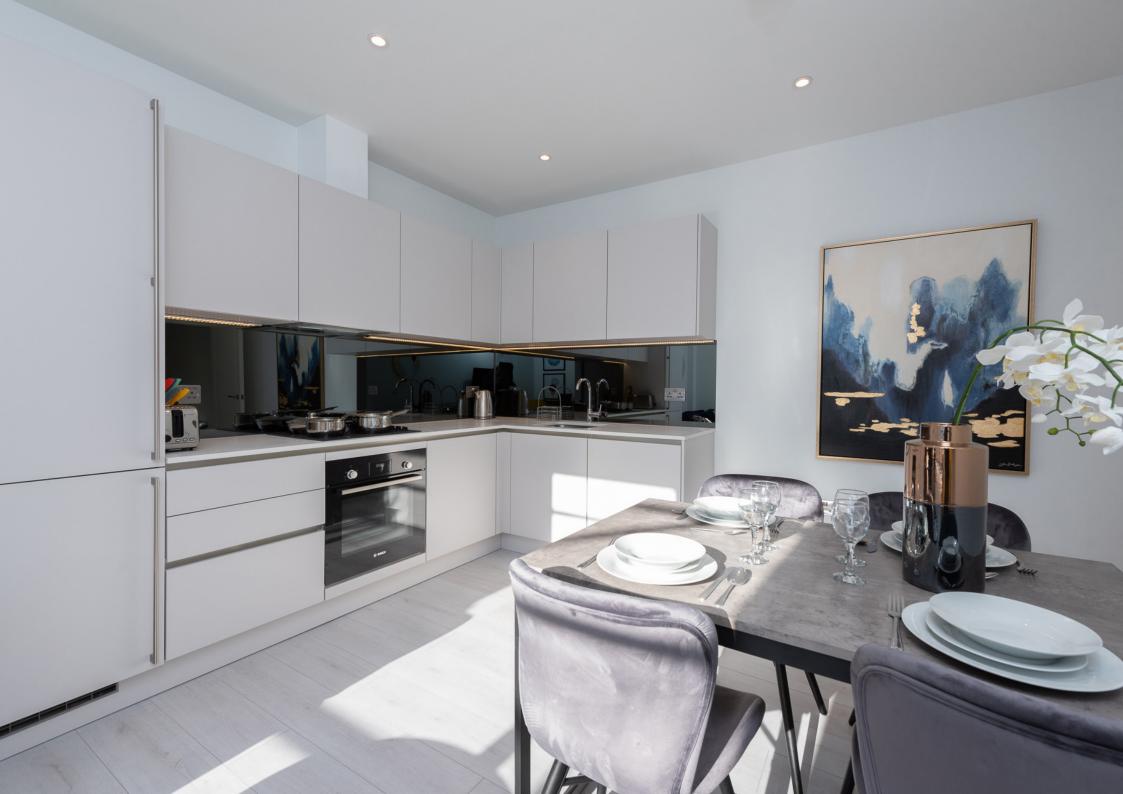

# ABOUT THE DEVELOPMENT

Compass House is an exciting development of luxurious 1 and 2 bedroom apartments located in the heart of Camberley close to the pedestrianised town centre. Each apartment has been designed to a high specification with carefully considered living spaces incorporating an array of mod cons. The contemporary style kitchens offer integrated Bosch appliances and quartz worktops with glass splashbacks. Many of the apartments boast wonderful views to the North over the delightful Surrey countryside. Whilst being centrally located, the development also offers parking options within the private gated car park to the rear of the site in addition to secure bicycle storage.

#### KITCHEN AND UTILITY

- Contemporary taupe finish handleless units
- White shimmer premium quartz worktops with glass splash-back
- Chrome sink and single lever mixer swan neck taps
- Integrated fridge/freezer
- Bosch integrated dishwasher, SS oven, black ceramic hob and integrated silver extractor
- Integrated washer/dryer in kitchen or utility room

#### FLOORING

- Light grey wood effect flooring to kitchen, lounge, hall and utility room
- Statuario Mercury white marble effect to bathroom
- Grey moquette carpet to bedrooms