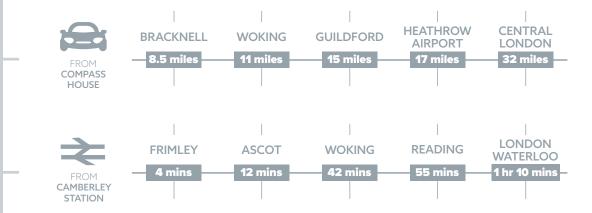

#### Compass House 207 – 215 London Road, Camberley, Surrey GU15 3EY

Camberley has fantastic road and rail connections to London and is close to London Heathrow. Compass House is a mere 8 minute walk to the mainline train station and with easy local access to the A30 and M3 it makes an ideal location for commuting.

Train travel times are calculated from Camberley station using National Rail Enquiries.