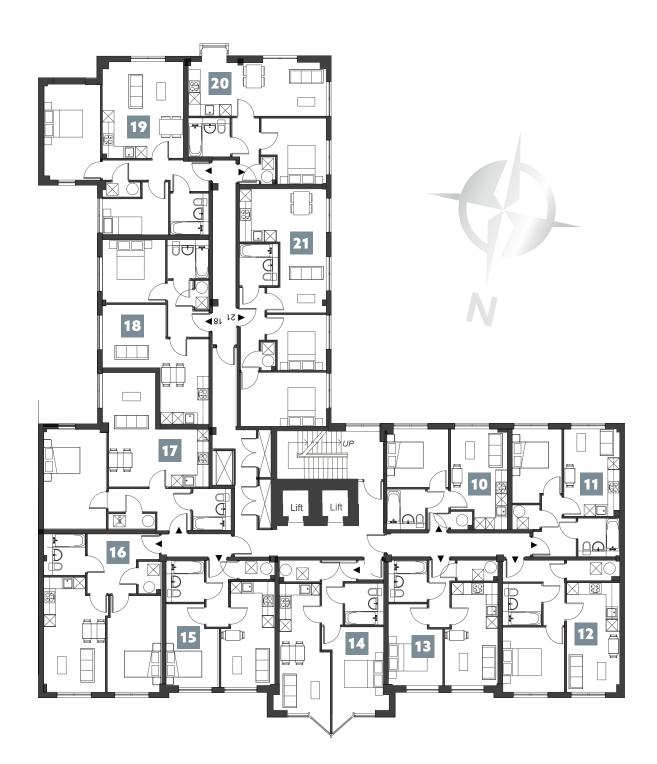

# GROUND FLOOR

#### APARTMENT 1 AI ONE BEDROOM OF (45.7 SO.M) (31

APARTMENT 2 ONE BEDROOM (47.4 SQ.M) APARTMENT 6 ONE BEDROOM (39.6 SQ.M)

APARTMENT 7 TWO BEDROOM (60.2 SQ.M)

APARTMENT 3 ONE BEDROOM (55.1 SQ.M)

APARTMENT 4 ONE BEDROOM (46.9 SQ.M) APARTMENT 9 ONE BEDROOM (46 SQ.M)

**APARTMENT 8** 

ONE BEDROOM

(47.8 SQ.M)

APARTMENT 5 TWO BEDROOM (48.4 SQ.M)

All stated dimensions are subject to tolerances. You are advised, therefore, not to order any carpets, appliances or any other goods which depend on accurate dimensions before carrying out a check measure within your reserved plot. Kitchen layouts are indicative only and are subject to change.

# FIRST FLOOR

#### **APARTMENT 10 APARTMENT 16** ONE BEDROOM ONE BEDROOM (32.2 SQ.M) (49.3 SQ.M)

- **APARTMENT 11** ONE BEDROOM (35 SO.M)
- APARTMENT 17 ONE BEDROOM

(54 SO.M)

**APARTMENT 12** ONE BEDROOM (40.9 SQ.M)

**APARTMENT 13** ONE BEDROOM (36.5 SQ.M)

**APARTMENT 19** TWO BEDROOM (57.1 SQ.M)

**APARTMENT 18** 

ONE BEDROOM

(43.6 SQ.M)

**APARTMENT 14 APARTMENT 20** ONE BEDROOM ONE BEDROOM (41.9 SQ.M)

**APARTMENT 15** ONE BEDROOM (36.7 SQ.M)

(44.1 SQ.M)

**APARTMENT 21** TWO BEDROOM (54.8 SQ.M)

All stated dimensions are subject to tolerances. You are advised, therefore, not to order any carpets, appliances or any other goods which depend on accurate dimensions before carrying out a check measure within your reserved plot. Kitchen layouts are indicative only and are subject to change.