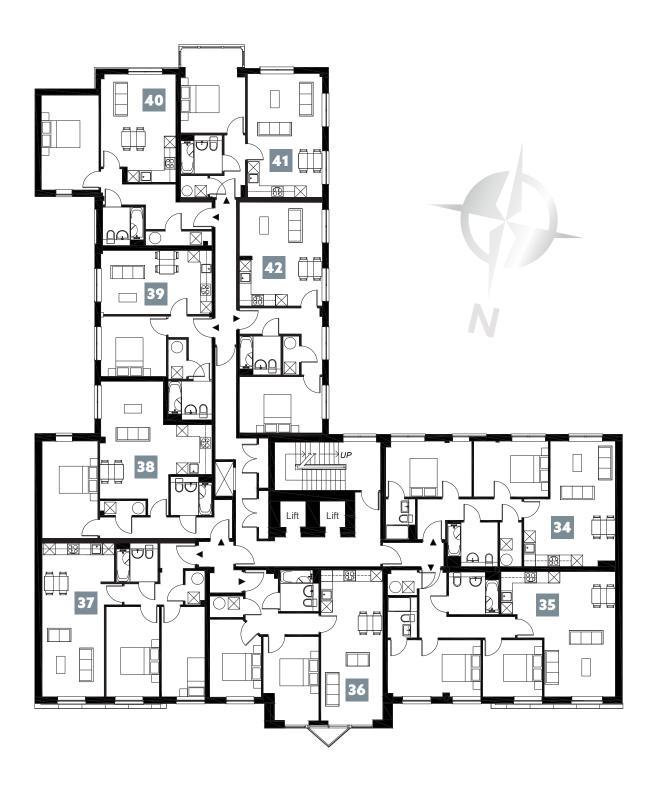

## THIRD FLOOR

| APARTMENT 34 | APARTMENT 39 |
|--------------|--------------|
| TWO BEDROOM  | ONE BEDROOM  |
| (72.2 SQ.M)  | (42.2 SQ.M)  |

APARTMENT 35 TWO BEDROOM (76.2 SQ.M) APARTMENT 40 ONE BEDROOM

(53.2 SQ.M)

APARTMENT 36 TWO BEDROOM (63.7 SQ.M)

APARTMENT 37 TWO BEDROOM (66.0 SQ.M) APARTMENT 42 ONE BEDROOM (51.1 SQ.M)

**APARTMENT 41** 

ONE BEDROOM

(50.6 SQ.M)

APARTMENT 38 ONE BEDROOM (58.2 SQ.M)

All stated dimensions are subject to tolerances. You are advised, therefore, not to order any carpets, appliances or any other goods which depend on accurate dimensions before carrying out a check measure within your reserved plot. Kitchen layouts are indicative only and are subject to change.