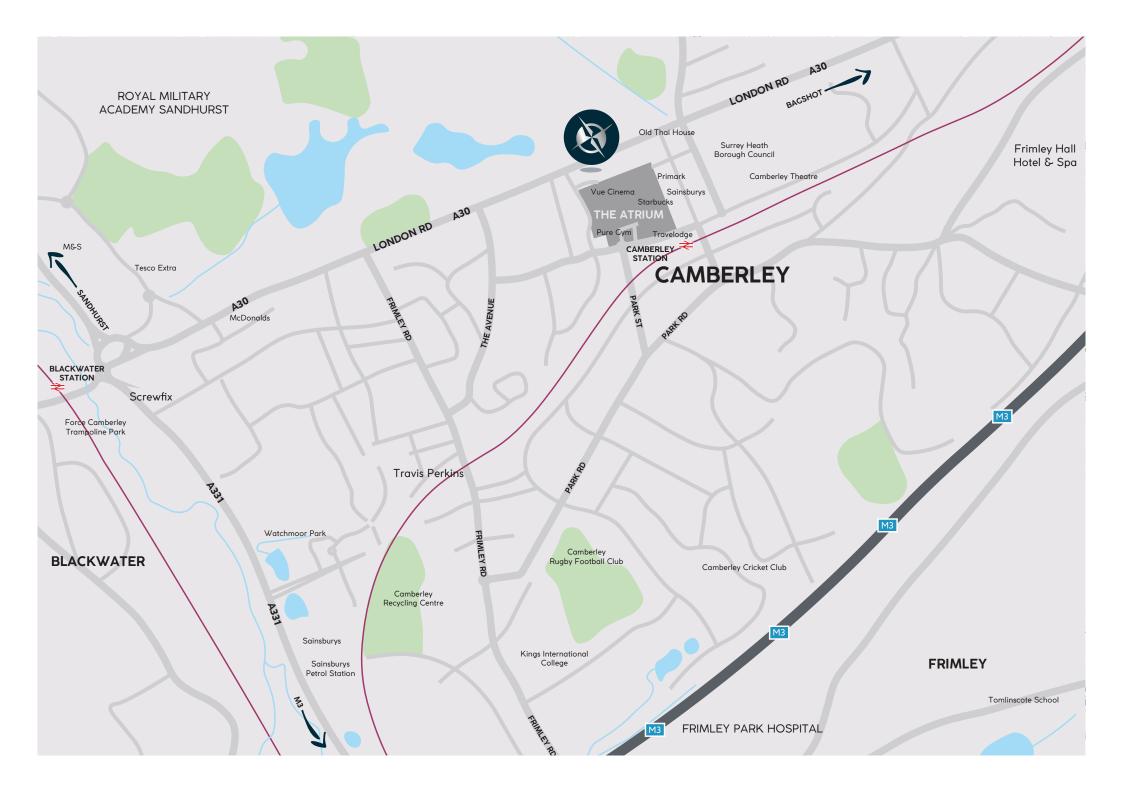

### DISCOVER CAMBERLEY

Camberley is a vibrant town with lots to offer locally, in and around the surrounding areas. The town centre offers a great range of independent and high street stores mixed with a wide choice of cafes and restaurants offering a fantastic selection of options for eating out. The Atrium shopping centre, multiplex cinema, theatre and choice of local pubs and bars offers a variety of daytime and evening entertainment choices.

Surrounding attractions include the chance to experience the thrill of racing at Royal Ascot, enjoy the great outdoors at Swinley Forest and Lightwater Country Park or relax in luxury at Pennyhill Park and Spa. For more active pursuits you will find a go karting track at Farnborough, with Camberley Heath Golf Club and the Arena Leisure Centre situated nearby.

#### Compass House 207 – 215 London Road, Camberley, Surrey GU15 3EY

Camberley has fantastic road and rail connections to London and is close to London Heathrow. Compass House is a mere 8 minute walk to the mainline train station and with easy local access to the A30 and M3 it makes an ideal location for commuting.