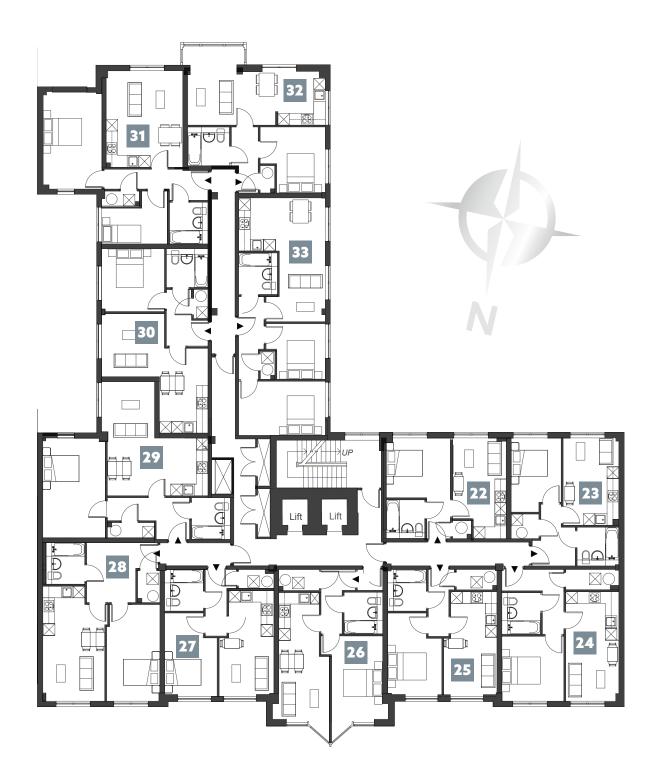

# SECOND FLOOR

# APARTMENT 22 APARTMENT 28 ONE BEDROOM ONE BEDROOM (32.1 SQ.M) (49.3 SQ.M)

- APARTMENT 23 ONE BEDROOM (35.1 SQ.M)
- APARTMENT 29 ONE BEDROOM

(54.0 SO.M)

**APARTMENT 30** 

ONE BEDROOM

(43.2 SQ.M)

APARTMENT 24 ONE BEDROOM (40.9 SQ.M)

APARTMENT 25 ONE BEDROOM (36.5 SQ.M) APARTMENT 31 TYWO BEDROOM (57.1 SQ.M)

 APARTMENT 26
 APARTMENT 32

 ONE BEDROOM
 ONE BEDROOM

 (42.4 SQ.M)
 (44.8 SQ.M)

APARTMENT 27 ONE BEDROOM (36.7 SQ.M) APARTMENT 33 TWO BEDROOM (54.2 SQ.M)

All stated dimensions are subject to tolerances. You are advised, therefore, not to order any carpets, appliances or any other goods which depend on accurate dimensions before carrying out a check measure within your reserved plot. Kitchen layouts are indicative only and are subject to change.