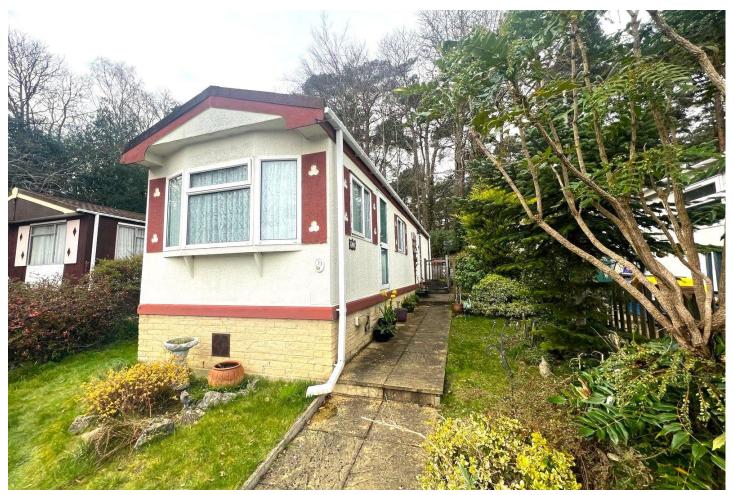

## Dolleys Hill Mobile Home Park, Pirbright Road, Normandy, Surrey,

Price: £85,000

- Two Double Bedrooms
- Park Home
- Main Gas Central Heating
- Double Glazing

- Sought After Location
- No Onward Chain
- Allocated Parking
- EPC: TBC

#### Description

Being sold with no onward chain complication - A fabulous one double bedroom park home found on this small soughtafter complex for the over 45's. What you get with this one that is not always offered is a wrap around garden mains gas central heating and allocated parking as well. Inside you have a smart kitchen and a lovely, refitted shower room too. Dolley's Hill is nestled away nicely in a tucked away spot very close to the beautiful heathland with all the benefits of walks and peace and serenity yet also close to local amenities and shops. Call us today to book your viewing!

## Outside

Benefitting from a landscaped wrap around garden with kept kept lawn sections and a smart patio area which is ideal for outside entertaining and a useful garden shed.