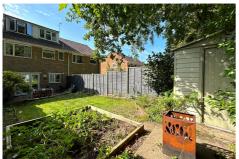

#### **Outside**

To the front of the property is a smart block paved driveway, offering parking for two vehicles - with handy side access to the back of the property. To the rear is the private landscaped garden, which backs onto woodland and offers plenty of privacy - being east-facing, there is lovely direct sunshine to be enjoyed. You will also find a patio area, accessed directly from the back of the house and perfect for outside entertaining. The garage is located in a nearby block.