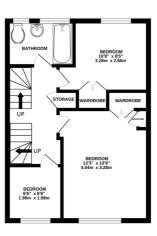

#### **Floorplan**

GROUND FLOOR

KITCHENDWER
157" 9 53"
4.62m x 2.52m

LUNNO ROOM
171" \* 122"
5.20m x 3.72m

1ST FLOOR

2ND FLOOR

Whilst every attempt has been made to ensure the accuracy of the floorplan contained here, measurement of doors, windows, rooms and any other lems are approximate and no responsibility is taken for any error, omission or mis-statement. This plan is for illustrative purposes only and should be used as such by any prospective purchaser. The services, systems and appliances shown have not been tested and no guarante as to their operability or efficiency can be given.