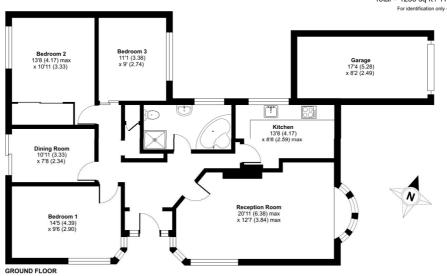

## **Floorplan**

#### Mousehole Brackendene, Ash, GU12

Approximate Area = 1094 sq ft / 101.6 sq m Garage = 142 sq ft / 13.1 sq m Total = 1236 sq ft / 114.7 sq m

sternational Property Measurement Standards (IPMS2 Residential). © nichecom 2024. roduced for Bridges Estate Agents. REF: 1110150