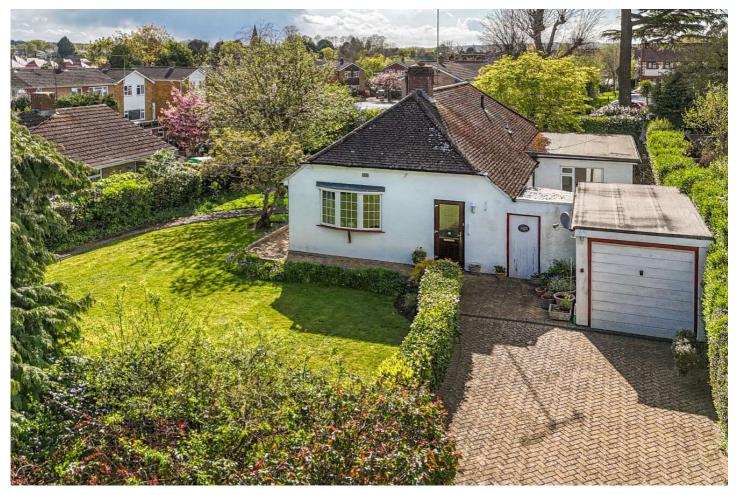

# Three Bedroom Detached Bungalow Brackendene, Ash, Surrey, GU12 6BN

Price: £575,000

- Three Bedrooms
- Spacious Living Room with Double Aspect Windows Driveway Parking and Garage
- Excellent Potential to Extend Subject to Planning
- Private No Through Road Location

### **Description**

\*\*NO CHAIN\*\*Located within one of the villages most sought after roads is this spacious three bedroom detached bungalow. The bungalow offers excellent potential for renovation and due to the generous plot size has superb potential to extend. Inside the property boasts a spacious living room with double aspect windows offering pleasant views into the garden and a feature fireplace. There are also three double bedrooms with bedroom two benefiting from built in wardrobes. Further accommodation includes a dining room with access out into the garden, bathroom suite and a kitchen with plenty of worktop and cupboard space. The location is situated within one of the most popular areas of the village. Brackendene offers access into the beautiful woodland of Ash Ranges, and is within close walking distance of the local rail station and local amenities.

#### **Outside**

Outside boasts a generous plot that, subject to planning, offers great potential to extend and there is driveway parking for multiple vehicles, a beautiful private garden and a garage.