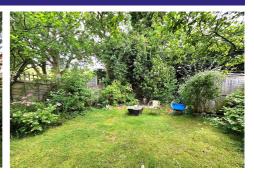

#### **Outside**

Private rear garden with patio area and laid to lawn, with various shrubs and trees and fully enclosed.