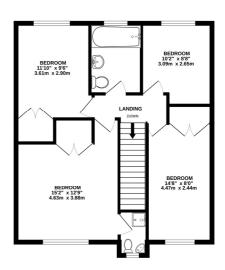

### **Floorplan**

GROUND FLOOR

DINING ROOM
91" x 89"
2.78m x 2.66m

LIVING ROOM
1911" x 162"
6.08m x 4.94m

GARAGE
17:10" x 80"
5.44m x 2.44m

1ST FLOOR

vmiss every attempt has been made to ensure the accuracy of time hooppian contained nere, measurements of doors, windows, nooms and any other tems are approximate and no responsibility is taken for any error, omission or mis-statement. This plan is for illustrative purposes only and should be used as such by any prospective purchaser. The services, systems and appliances shown have not been tested and no guarantee as to their operability or efficiency; can be given.