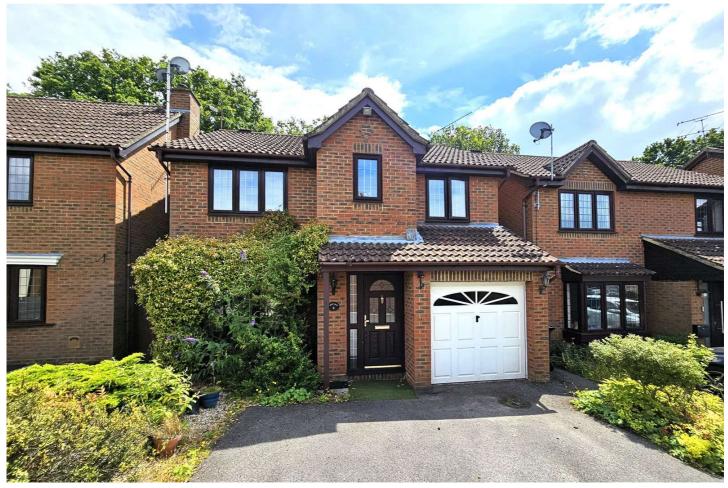

# Four Bedroom Detached House

# Hastings Close, Frimley, Camberley, Surrey, GU16 9FD

Guide Price: £585,000

- Four Double Bedrooms
- Paddock Hill
- Two Reception Rooms
- Kitchen/Breakfast Room

- En Suite Shower Room
- Triple Glazed
- Cul-de-Sac Location
- EPC: TBC

### **Description**

A superb opportunity to acquire a four double bedroom detached family home, benefitting from replacement triple glazed windows. Tucked away at the end of a small cul-de-sac of similar homes - the accommodation comprises: entrance hall, cloakroom, living room, dining room and kitchen/breakfast room to the ground floor. The first floor provides four double bedrooms, an en-suite shower and family bathroom. Externally, there is off-street parking leading to the integral garage and a private mature rear garden. Paddock Hill is a favoured development offering catchment to excellent primary and secondary schools.