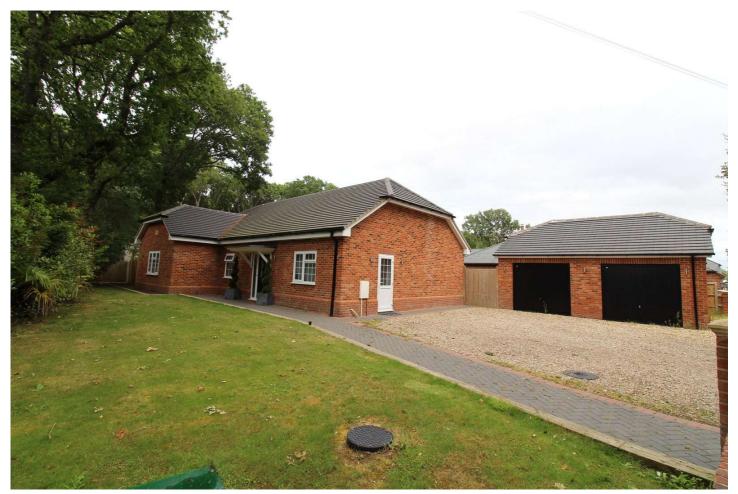

## Description

Located off a pretty country lane, is this modern four bedroom chalet detached family home. Accessed via electric gates with a large gravel driveway, the property has a wrap round garden and offers spacious accommodation, 19ft first floor bedroom, two en suites and a family bathroom all in great decorative order. There is also a utility room, double garage, low maintenance garden. This is an IDEAL FAMILY HOME, NO ONWARD CHAIN.

## Outside

Rear garden: Consisting of a block paving patio, artificial lawn, summerhouse and gated access. Front: lawn, plants and shrubs, ample gravel driveway with a double detached garage.