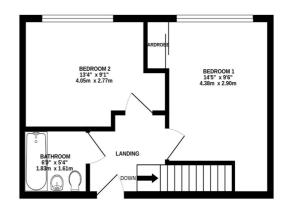

#### Description

Located in the heart of the town centre, this unique duplex apartment is available with no onward chain. Sitting over two floors at the very top of the shorter building, this property is much bigger than any conventional flat and benefits from an ample balcony which spans the entire width of the living accommodation on the lower floor. The open plan downstairs space is perfect for modern day living, with a fully fitted kitchen and a downstairs toilet tucked discreetly in one corner. The room is generous in size and because of the floor to ceiling windows you not only get lots of natural light, but some stunning elevated views too; combine this with the wider than average balcony too, and it gives you a spacious feel. There is also a spacious understairs storage space to keep everything neat and tidy. On the first floor, there are two double bedrooms, and a modern three piece bathroom which is in good condition and has been well looked after. Further benefits include an allocated parking space in the underground secure gated car park.

### Floorplan

GROUND FLOOR

1ST FLOOR

Whilst every attempt has been made to ensure the accuracy of the floorplan contained here, measurements of doors, windows, rooms and any other tems are approximate and no responsibility is taken for any error, omission or mis-statement. This plan is for illustrative purposes only and should be used as such by any prospective purchaser. The services, systems and appliances shown have not been tested and no guarantee as to their operability or efficiency can be given. Made with Menroix CO2021