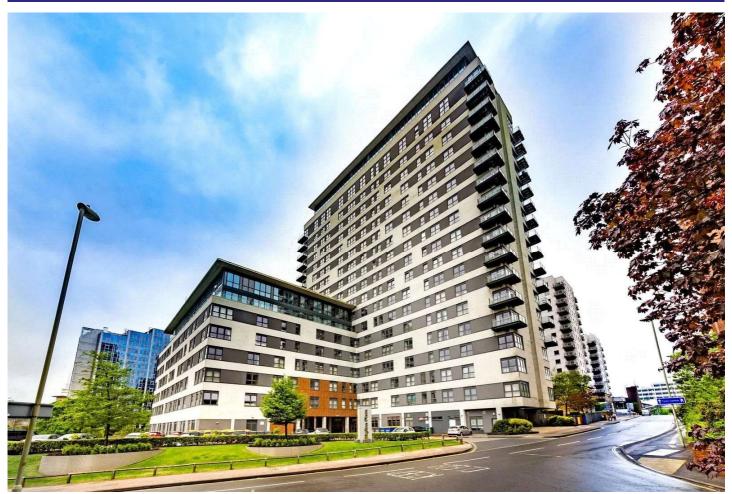

#### Description

Located in the heart of the town centre, this unique duplex apartment is available with no onward chain. Sitting over two floors at the very top of the shorter building, this property is much bigger than any conventional flat and benefits from an ample balcony which spans the entire width of the living accommodation on the lower floor. The open plan downstairs space is perfect for modern day living, with a fully fitted kitchen and a downstairs toilet tucked discreetly in one corner. The room is generous in size and because of the floor to ceiling windows you not only get lots of natural light, but some stunning elevated views too; combine this with the wider than average balcony too, and it gives you a spacious feel. There is also a spacious understairs storage space to keep everything neat and tidy. On the first floor, there are two double bedrooms, and a modern three piece bathroom which is in good condition and has been well looked after. Further benefits include an allocated parking space in the underground secure gated car park.

#### Outside

The building has a secure entry system to the lobby area. There is a lift to all floors as well as stair access. The location is perfect for access to the bustling town centre, as well as Basingstoke railway station with its direct links to Waterloo.