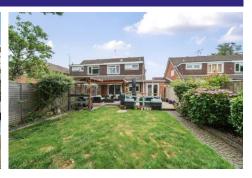

#### **Outside**

To the front there is driveway parking for multiple vehicles. The rear garden has a fantastic decking with a covered area, ideal for summer BBQs and gatherings, with the rest of the garden mainly laid to lawn and housing two sheds.