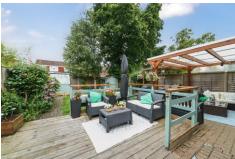

#### **Outside**

To the front there is driveway parking for multiple vehicles. The rear garden has a fantastic decking with a covered area, ideal for summer BBQs and gatherings, with the rest of the garden mainly laid to lawn and housing two sheds.