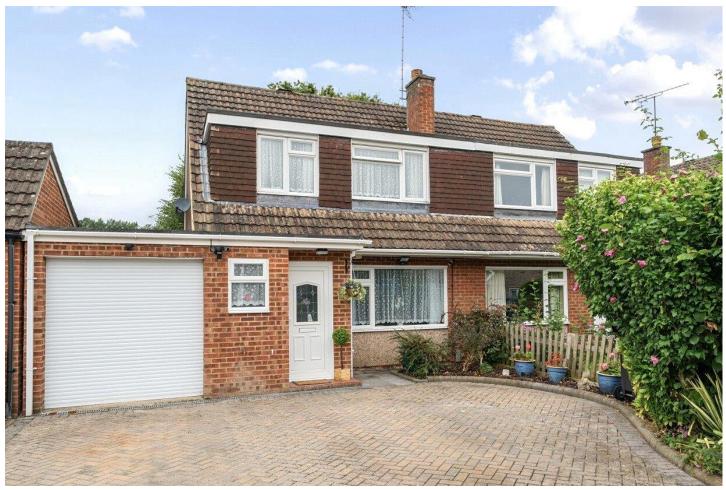

### Description

Welcome to this charming and contemporary semi-detached family home. The ground floor has been extended and now benefits from a beautiful living room leading into the dining area, a kitchen/breakfast room with access to the rear garden, an additional family room/bedroom and a downstairs cloakroom. Upstairs there are three bedrooms, with the main bedroom benefitting from built in wardrobes, all serviced by the family bathroom. This property is perfect for a growing family or for those who love to entertain guests. Situated in a sought after location with great amenities nearby including multiple pubs and restaurants, Bagshot Station and local shops, this home is a fantastic opportunity not to be missed. Don't let this gem slip through your fingers - contact us today to arrange a viewing and make this house your new home sweet home!

#### **Outside**

To the front there is driveway parking for multiple vehicles. The rear garden has a fantastic decking with a covered area, ideal for summer BBQs and gatherings, with the rest of the garden mainly laid to lawn and housing two sheds.