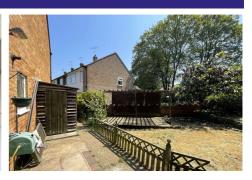

## **Outside**

The property sits on a large corner plot with side access, the spacious garden has a patio area and the rest laid to lawn with flower and shrub borders. There is also a shed and covered decked area.