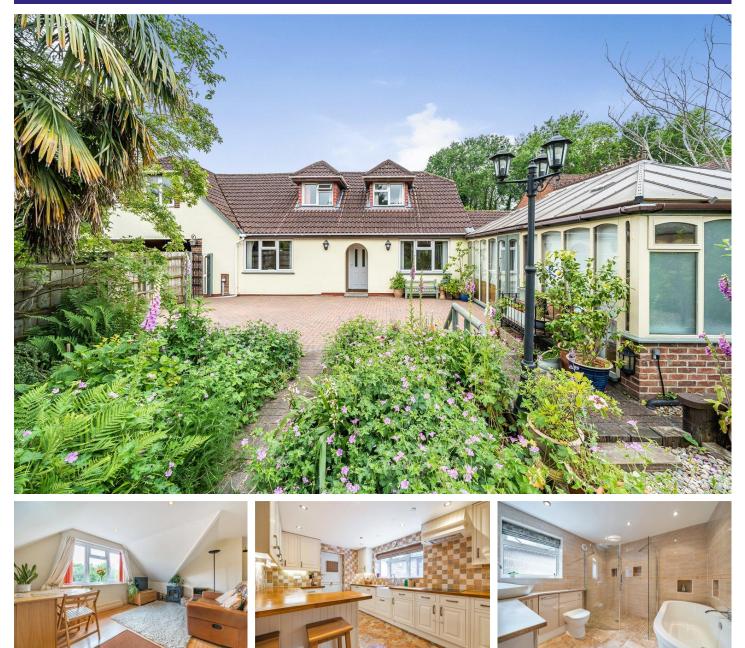

#### Description

Sitting on a no through road in one of the most desirable areas of Chineham is this wildly versatile family home which is available with no onward chain complications. Having been a cattery in a former life, this home offers a wealth of potential to an array of buyers and we cannot wait to show you round.

One of the things we love about this road is the fact that every house has its own individuality, and they are all spaced out amongst a lot of greenery, providing a semi rural feel yet still with easy access to local amenities.

The property has over 2,800 square feet of space to offer the next owners and this is currently configured as three bedrooms upstairs, three large reception areas on the ground floor and a wealth of outbuildings that could be perfect for anyone running a business from home, or for those who would like to create an annexe with the minimum amount of fuss.

The property sits at the back of a very generous plot, with all the land to the front providing a tranquil garden space that is exceptionally private and well established, and a huge amount of off road parking to the left hand side of the home completes the outside space perfectly, giving you the best of both worlds.