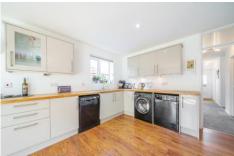

## Description

Situated within a pleasant and quiet cul-de-sac is this simply stunning three bedroom bungalow, having been modernised in recent years. The accommodation comprises an entrance hall, an open plan kitchen/dining/living room, two double bedrooms downstairs, with a shower room and a bathroom. The spacious first floor offers a principal bedroom with Velux double glazed windows, a dressing area, a seating area with space for a TV and an en suite bathroom. Viewings are highly advised and strictly by appointment only.