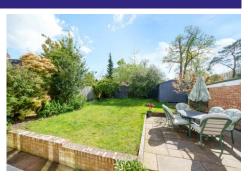

## **Outside**

The south facing rear garden offers a spacious patio seating area with the remainder of the garden being laid to lawn.