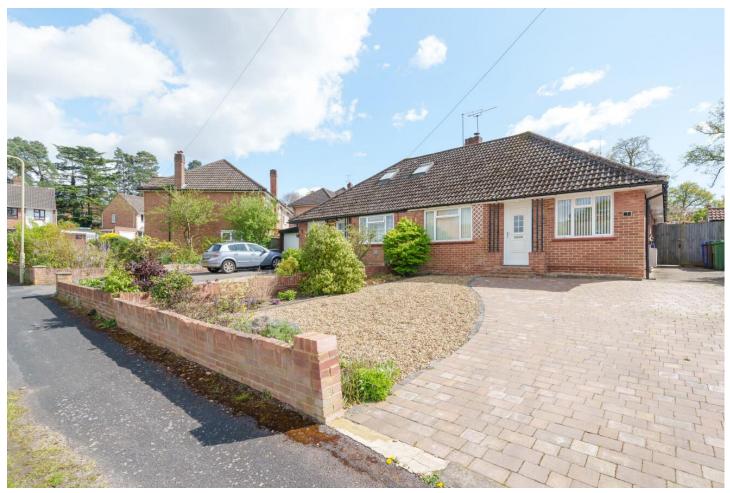

## Three Bedroom Semi-Detached Bungalow Silver Birch Close, Church Crookham, Fleet, Hampshire, GU52 6LL

Offers in Excess of: £525,000

- Three Double Bedrooms
- Bungalow
- Kitchen/Dining/Living Room
- Two Bathrooms

- South Facing Garden
- Driveway Parking
- Quiet Cul-de-Sac Location
- EPC : C (77)

## Description

Situated within a pleasant and quiet cul-de-sac is this simply stunning three bedroom bungalow, having been modernised in recent years. The accommodation comprises an entrance hall, an open plan kitchen/dining/living room, two double bedrooms downstairs, with a shower room and a bathroom. The spacious first floor offers a principal bedroom with Velux double glazed windows, a dressing area, a seating area with space for a TV and an en suite bathroom. Viewings are highly advised and strictly by appointment only.