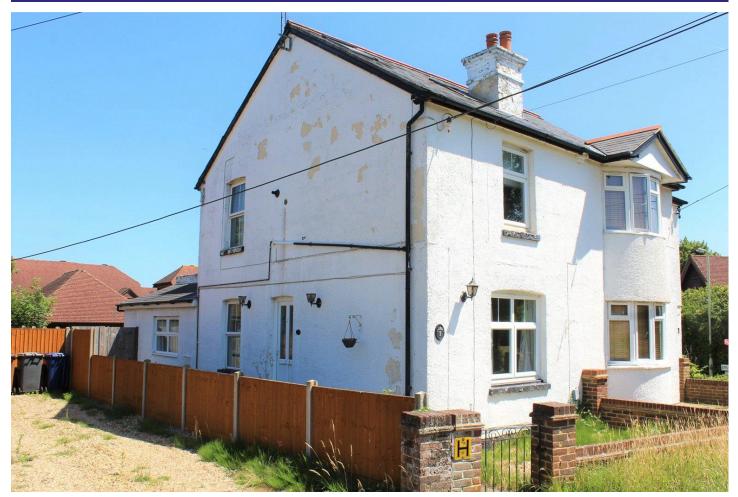

# The Green, Badshot Lea, Farnham, Surrey, GU9 9LB

Price: £390,000

- Three Bedrooms
- Semi-Detached Home
- No Onward Chain
- Charming Location

- Two Reception Rooms
- Utility/Shower Room
- Parking/Garage
- EPC : E (54)

#### Description

Available to the market with no onward chain is this spacious three bedroom semi-detached property situated in a charming location opposite Badshot Lea Green. The ground floor comprises a lounge, dining area with understairs storage, kitchen with access to the rear garden and a downstairs utility/shower room. The first floor has two double bedrooms with the principal bedroom having the added luxury of its own en suite. There is a third bedroom in the loft. Offering the scope to extend and improve subject to the necessary consents, the property offers an exciting opportunity for someone to secure their long term family home.

## Outside

Externally there is parking to front and rear. The garden is mostly laid to lawn and has a patio area perfect for entertaining. Additionally, there is a garage located at the back of the garden and a beautiful green area opposite the home.