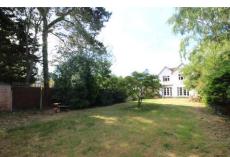

#### **Outside**

To the front of the property there is a gated driveway leading to a garage set behind the property and there is also a front garden mostly laid to lawn. Additionally, there is an enclosed rear garden which is mostly laid to lawn, with an area of patio making it ideal for alfresco dining.