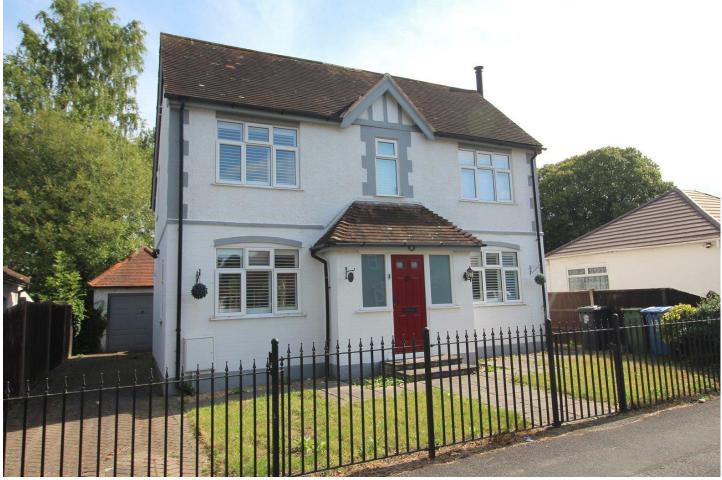

# Four Bedroom Detached House

# Kings Road, Fleet, Hampshire, GU51 3DR

Price: £650,000

- Four Bedrooms
- Detached House
- No Onward Chain
- Open Plan Kitchen/Diner
- Driveway and Garage
- Large Enclosed Rear Garden
- Walking Distance to Fleet Pond Nature Reserve
- EPC : D (60)

### Description

Offered to the market, with no onward chain complications, is this four bedroom detached home that is set only a short walk away from local shops, schools, amenities, and the popular Fleet Pond Nature Reserve. The downstairs accommodation comprises of a large open plan kitchen/diner which has been recently refitted, as well as a downstairs cloakroom and a well sized living room. The property has been historically extended to the rear to allow extra space. Upstairs, there are four good sized bedrooms, with a modern family bathroom and en suite to bedroom one. Viewings are highly recommended.